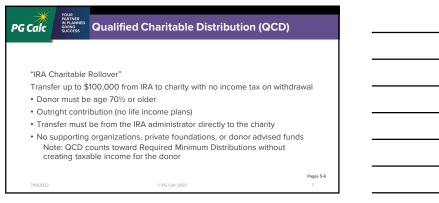

plan, then contribute cash to charity<br>r age 59½, should be a wash:<br>l creates taxable income<br>on creates offsetting deduction |
| • Com         | plexities o                                | of standby withholding, timing, AGI limits, tax reporting                                                                                                   |
|               |                                            |                                                                                                                                                             |
|               |                                            |                                                                                                                                                             |



| PG Calc   | YOUR<br>PARTNER<br>IN PLANNED<br>GIVING<br>SUCCESS | Life Insura                                                                                                  | ance P                                                                                                                        | olicy                                                                                |                                                            |              |
|-----------|----------------------------------------------------|--------------------------------------------------------------------------------------------------------------|-------------------------------------------------------------------------------------------------------------------------------|------------------------