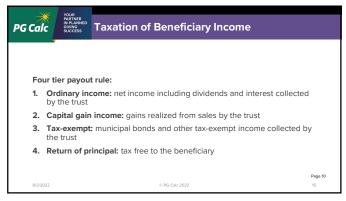

|        |
| Annuity Rate     |                          | 5.5%         | 5.5%                 |        |
| Charitable Ded   | uction (CMFR = 3.6%)     | \$11,576     | \$11,576             |        |
| Annuity          |                          | \$1,375      | \$1,375              |        |
| Tax-free Incor   | me                       | \$925        | \$185                |        |
| Capital Gain I   | ncome                    | -0-          | \$740                |        |
| Ordinary Inco    | me                       | \$450        | \$450                |        |
| After 14.5 years | the entire annuity becon | nes ordinary | income.              | Page 6 |
| 8/2/2022         | © PG Calc 20             | 022          | 6                    |        |



































| YOUR PARTNER IN PLANNED GIVING SUCCESS Still Have | a Question?                              |                                                                  |
|---------------------------------------------------|------------------------------------------|------------------------------------------------------------------|
|                                                   |                                          |                                                                  |
| Craig Wruck                                       |                                          |                                                                  |
| PG Calc                                           |                                          |