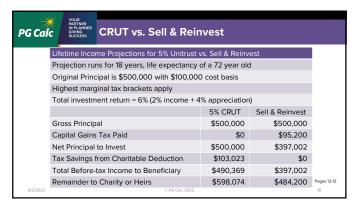

|        |
| Annuity Rate     |                          | 5.5%         | 5.5%                 |        |
| Charitable Ded   | uction (CMFR = 3.6%)     | \$11,576     | \$11,576             |        |
| Annuity          |                          | \$1,375      | \$1,375              |        |
| Tax-free Incor   | me                       | \$925        | \$185                |        |
| Capital Gain I   | ncome                    | -0-          | \$740                |        |
| Ordinary Inco    | me                       | \$450        | \$450                |        |
| After 14.5 years | the entire annuity becon | nes ordinary | income.              | Page 6 |
| 8/2/2022         | © PG Calc 20             | 022          | 6                    |        |



































| YOUR PARTNER IN PLANNED GIVING SUCCESS Still Have | a Question?                              |                                                                  |
|---------------------------------------------------|------------------------------------------|------------------------------------------------------------------|
|                                                   |                                          |                                                                  |
| Craig Wruck                                       |                                          |                                                                  |
| PG Calc                                           |                                          |