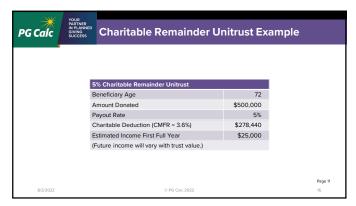

|        |
| Annuity Rate     |                          | 5.5%         | 5.5%                 |        |
| Charitable Ded   | uction (CMFR = 3.6%)     | \$11,576     | \$11,576             |        |
| Annuity          |                          | \$1,375      | \$1,375              |        |
| Tax-free Incor   | me                       | \$925        | \$185                |        |
| Capital Gain I   | ncome                    | -0-          | \$740                |        |
| Ordinary Inco    | me                       | \$450        | \$450                |        |
| After 14.5 years | the entire annuity becon | nes ordinary | income.              | Page 6 |
| 8/2/2022         | © PG Calc 20             | 022          | 6                    |        |



































| YOUR PARTNER IN PLANNED GIVING SUCCESS Still Have | a Question?                              |                                                                  |
|---------------------------------------------------|------------------------------------------|------------------------------------------------------------------|
|                                                   |                                          |                                                                  |
| Craig Wruck                                       |                                          |                                                                  |
| PG Calc                                           |                                          |