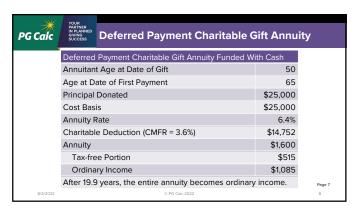

| PG Calc          | Charitable Gift An       | nuity Exa    | ımple                |        |
|------------------|--------------------------|--------------|----------------------|--------|
| Gift Ann         | uity funded with:        | Cash         | Appreciated Property |        |
| Annuitant Age    |                          | 72           | 72                   |        |
| Principal Donat  | ed                       | \$25,000     | \$25,000             |        |
| Cost Basis       |                          | \$25,000     | \$5,000              |        |
| Annuity Rate     |                          | 5.5%         | 5.5%                 |        |
| Charitable Ded   | uction (CMFR = 3.6%)     | \$11,576     | \$11,576             |        |
| Annuity          |                          | \$1,375      | \$1,375              |        |
| Tax-free Incor   | me                       | \$925        | \$185                |        |
| Capital Gain I   | ncome                    | -0-          | \$740                |        |
| Ordinary Inco    | me                       | \$450        | \$450                |        |
| After 14.5 years | the entire annuity becon | nes ordinary | income.              | Page 6 |
| 8/2/2022         | © PG Calc 20             | 022          | 6                    |        |