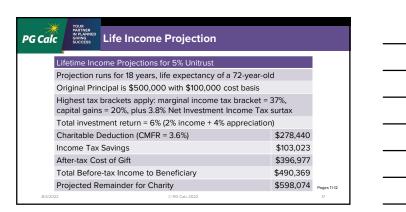

|        |
| Annuity Rate     |                          | 5.5%         | 5.5%                 |        |
| Charitable Ded   | uction (CMFR = 3.6%)     | \$11,576     | \$11,576             |        |
| Annuity          |                          | \$1,375      | \$1,375              |        |
| Tax-free Incor   | me                       | \$925        | \$185                |        |
| Capital Gain I   | ncome                    | -0-          | \$740                |        |
| Ordinary Inco    | me                       | \$450        | \$450                |        |
| After 14.5 years | the entire annuity becon | nes ordinary | income.              | Page 6 |
| 8/2/2022         | © PG Calc 20             | 022          | 6                    |        |



































| YOUR PARTNER IN PLANNED GIVING SUCCESS Still Have | a Question?                              |                                                                  |
|---------------------------------------------------|------------------------------------------|------------------------------------------------------------------|
|                                                   |                                          |                                                                  |
| Craig Wruck                                       |                                          |                                                                  |
| PG Calc                                           |                                          |