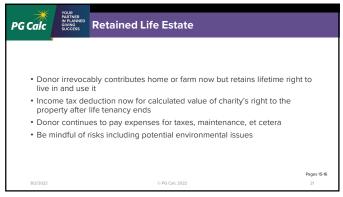

|        |
| Annuity Rate     |                          | 5.5%         | 5.5%                 |        |
| Charitable Ded   | uction (CMFR = 3.6%)     | \$11,576     | \$11,576             |        |
| Annuity          |                          | \$1,375      | \$1,375              |        |
| Tax-free Incor   | me                       | \$925        | \$185                |        |
| Capital Gain I   | ncome                    | -0-          | \$740                |        |
| Ordinary Inco    | me                       | \$450        | \$450                |        |
| After 14.5 years | the entire annuity becon | nes ordinary | income.              | Page 6 |
| 8/2/2022         | © PG Calc 20             | 022          | 6                    |        |



































| YOUR PARTNER IN PLANNED GIVING SUCCESS Still Have | a Question?                              |                                                                  |
|---------------------------------------------------|------------------------------------------|------------------------------------------------------------------|
|                                                   |                                          |                                                                  |
| Craig Wruck                                       |                                          |                                                                  |
| PG Calc                                           |                                          |