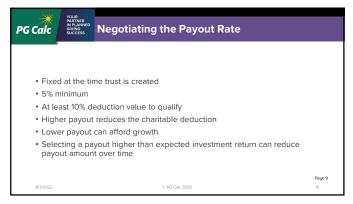

00              |        |
| Annuity Rate     |                          | 5.5%         | 5.5%                 |        |
| Charitable Ded   | uction (CMFR = 3.6%)     | \$11,576     | \$11,576             |        |
| Annuity          |                          | \$1,375      | \$1,375              |        |
| Tax-free Incor   | me                       | \$925        | \$185                |        |
| Capital Gain I   | ncome                    | -0-          | \$740                |        |
| Ordinary Inco    | me                       | \$450        | \$450                |        |
| After 14.5 years | the entire annuity becon | nes ordinary | income.              | Page 6 |
| 8/2/2022         | © PG Calc 20             | 022          | 6                    |        |



































| YOUR PARTNER IN PLANNED GIVING SUCCESS Still Have | a Question?                              |                                                                  |
|---------------------------------------------------|------------------------------------------|------------------------------------------------------------------|
|                                                   |                                          |                                                                  |
| Craig Wruck                                       |                                          |                                                                  |
| PG Calc                                           |                                          |