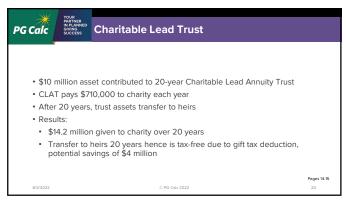

|        |
| Annuity Rate     |                          | 5.5%         | 5.5%                 |        |
| Charitable Ded   | uction (CMFR = 3.6%)     | \$11,576     | \$11,576             |        |
| Annuity          |                          | \$1,375      | \$1,375              |        |
| Tax-free Incor   | me                       | \$925        | \$185                |        |
| Capital Gain I   | ncome                    | -0-          | \$740                |        |
| Ordinary Inco    | me                       | \$450        | \$450                |        |
| After 14.5 years | the entire annuity becon | nes ordinary | income.              | Page 6 |
| 8/2/2022         | © PG Calc 20             | 022          | 6                    |        |



































| YOUR PARTNER IN PLANNED GIVING SUCCESS Still Have | a Question?                              |                                                                  |
|---------------------------------------------------|------------------------------------------|------------------------------------------------------------------|
|                                                   |                                          |                                                                  |
| Craig Wruck                                       |                                          |                                                                  |
| PG Calc                                           |                                          |