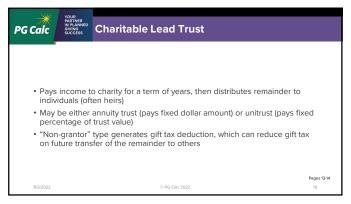

|        |
| Annuity Rate     |                          | 5.5%         | 5.5%                 |        |
| Charitable Ded   | uction (CMFR = 3.6%)     | \$11,576     | \$11,576             |        |
| Annuity          |                          | \$1,375      | \$1,375              |        |
| Tax-free Incor   | me                       | \$925        | \$185                |        |
| Capital Gain I   | ncome                    | -0-          | \$740                |        |
| Ordinary Inco    | me                       | \$450        | \$450                |        |
| After 14.5 years | the entire annuity becon | nes ordinary | income.              | Page 6 |
| 8/2/2022         | © PG Calc 20             | 022          | 6                    |        |



































| YOUR PARTNER IN PLANNED GIVING SUCCESS Still Have | a Question?                              |                                                                  |
|---------------------------------------------------|------------------------------------------|------------------------------------------------------------------|
|                                                   |                                          |                                                                  |
| Craig Wruck                                       |                                          |                                                                  |
| PG Calc                                           |                                          |