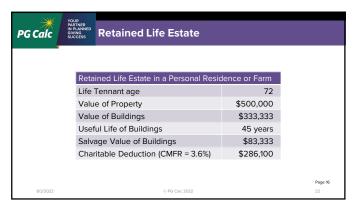

|
| Annuity Rate     |                          | 5.5%         | 5.5%                 |        |
| Charitable Ded   | uction (CMFR = 3.6%)     | \$11,576     | \$11,576             |        |
| Annuity          |                          | \$1,375      | \$1,375              |        |
| Tax-free Incor   | me                       | \$925        | \$185                |        |
| Capital Gain I   | ncome                    | -0-          | \$740                |        |
| Ordinary Inco    | me                       | \$450        | \$450                |        |
| After 14.5 years | the entire annuity becon | nes ordinary | income.              | Page 6 |
| 8/2/2022         | © PG Calc 20             | 022          | 6                    |        |



































| YOUR PARTNER IN PLANNED GIVING SUCCESS Still Have | a Question?                              |                                                                  |
|---------------------------------------------------|------------------------------------------|------------------------------------------------------------------|
|                                                   |                                          |                                                                  |
| Craig Wruck                                       |                                          |                                                                  |
| PG Calc                                           |                                          |