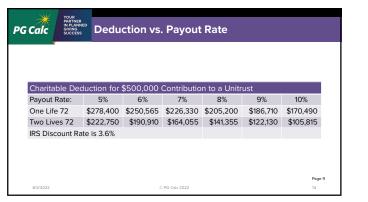

|        |
| Annuity Rate     |                          | 5.5%         | 5.5%                 |        |
| Charitable Ded   | uction (CMFR = 3.6%)     | \$11,576     | \$11,576             |        |
| Annuity          |                          | \$1,375      | \$1,375              |        |
| Tax-free Incor   | me                       | \$925        | \$185                |        |
| Capital Gain I   | ncome                    | -0-          | \$740                |        |
| Ordinary Inco    | me                       | \$450        | \$450                |        |
| After 14.5 years | the entire annuity becon | nes ordinary | income.              | Page 6 |
| 8/2/2022         | © PG Calc 20             | 022          | 6                    |        |



































| YOUR PARTNER IN PLANNED GIVING SUCCESS Still Have | a Question?                              |                                                                  |
|---------------------------------------------------|------------------------------------------|------------------------------------------------------------------|
|                                                   |                                          |                                                                  |
| Craig Wruck                                       |                                          |                                                                  |
| PG Calc                                           |                                          |