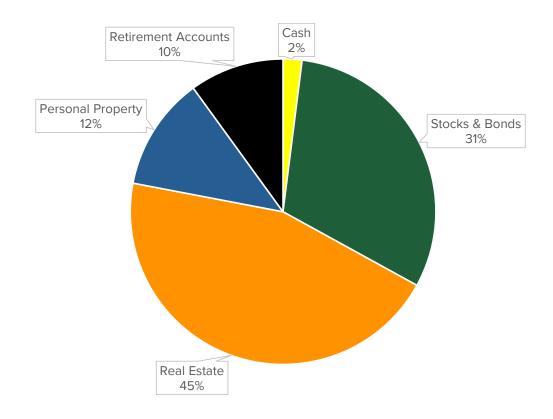

# Fundamentals of Planned Giving

**Part Three:** 

**Assets Used for Charitable Contributions** 

Date: July 23, 2024

Time: 1:00 - 2:30 Eastern

**Presenter: Craig Wruck** 

Senior Advisor, PG Calc



#### Agenda

- Review key income tax aspects of non-cash gifts
- Securities stocks, bonds, and mutual funds
- Fair market value, appraisals, and Form 8283
- Real estate
- Personal property



#### **Personal Wealth**





#### **Amount of Deduction**

- Publicly traded securities: average between high and low prices on date of gift
- Other non-cash gifts: "fair market value" price arrived at between willing buyer and a willing seller ...
- More than \$5,000 qualified appraisal required to determine value



#### **Capital Gains Tax**

- Capital gain: profit on sale of an investment
- Long term capital gain: held more than a year
  - Taxed at preferential rates: 15% or 20%
- Short term capital gain: held year or less
  - Taxed at ordinary income rates
- Capital gain tax is completely avoided with a transfer of long-term capital gain property to charity



#### **After-tax Cost of a Gift**

Assume a donor in the 24% tax bracket is considering a contribution of \$10,000 either in cash or in appreciated sec