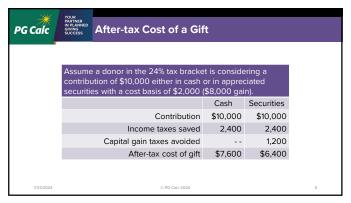

| alc |                    | IN PLANNED<br>GIVING<br>SUCCESS | Form                  | 8283 –                       | Sectio                                                | n A, \$          | 5,000 or Less                                                                               |    |  |
|-----|--------------------|---------------------------------|-----------------------|------------------------------|-------------------------------------------------------|------------------|---------------------------------------------------------------------------------------------|----|--|
|     |                    | SUCCESS                         |                       |                              |                                                       |