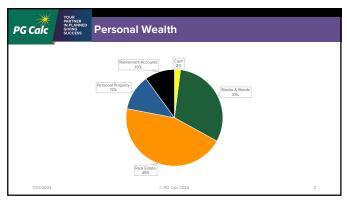

| alc |                    | IN PLANNED<br>GIVING<br>SUCCESS | Form                  | 8283 –                       | Sectio                                                | n A, \$          | 5,000 or Less                                                                               |    |  |
|-----|--------------------|---------------------------------|-----------------------|------------------------------|-------------------------------------------------------|------------------|---------------------------------------------------------------------------------------------|----|--|
|     |                    | SUCCESS                         |                       |                              |                                                       |