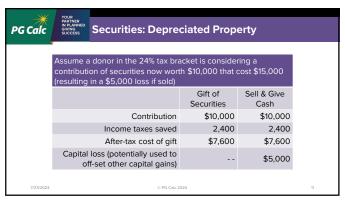

| alc |                    | IN PLANNED<br>GIVING<br>SUCCESS | Form                  | 8283 –                       | Sectio                                                | n A, \$          | 5,000 or Less                                                                               |    |  |
|-----|--------------------|---------------------------------|-----------------------|------------------------------|-------------------------------------------------------|------------------|---------------------------------------------------------------------------------------------|----|--|
|     |                    | SUCCESS                         |                       |                              |                                                       |                  |