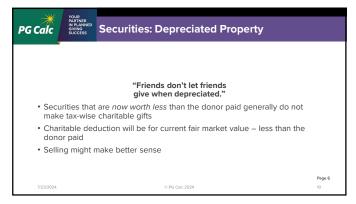

| alc |                    | IN PLANNED<br>GIVING<br>SUCCESS | Form                  | 8283 –                       | Sectio                                                | n A, \$          | 5,000 or Less                                                                               |    |  |
|-----|--------------------|---------------------------------|-----------------------|------------------------------|-------------------------------------------------------|------------------|---------------------------------------------------------------------------------------------|----|--|
|     |                    | SUCCESS                         |                       |                              |                                                       |                  |