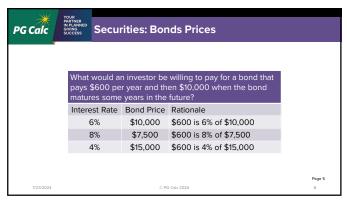

| alc |                    | IN PLANNED<br>GIVING<br>SUCCESS | Form                  | 8283 –                       | Sectio                                                | n A, \$          | 5,000 or Less                                                                               |    |  |
|-----|--------------------|---------------------------------|-----------------------|------------------------------|-------------------------------------------------------|------------------|---------------------------------------------------------------------------------------------|----|--|
|     |                    | SUCCESS                         |                       |                              |                                                       |                  |