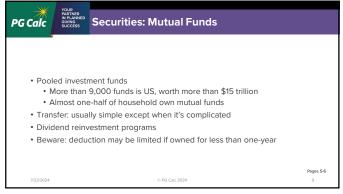

| alc |                    | IN PLANNED<br>GIVING<br>SUCCESS | Form                  | 8283 –                       | Sectio                                                | n A, \$          | 5,000 or Less                                                                               |    |  |
|-----|--------------------|---------------------------------|-----------------------|------------------------------|-------------------------------------------------------|------------------|---------------------------------------------------------------------------------------------|----|--|
|     |                    | SUCCESS                         |                       |                              |                                                       |                  |