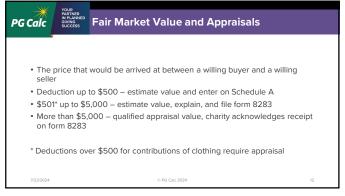

| alc |                    | IN PLANNED<br>GIVING<br>SUCCESS | Form                  | 8283 –                       | Sectio                                                | n A, \$          | 5,000 or Less                                                                               |    |  |
|-----|--------------------|---------------------------------|-----------------------|------------------------------|-------------------------------------------------------|------------------|---------------------------------------------------------------------------------------------|----|--|
|     |                    | SUCCESS                         |                       |                              |                                                       |                  |