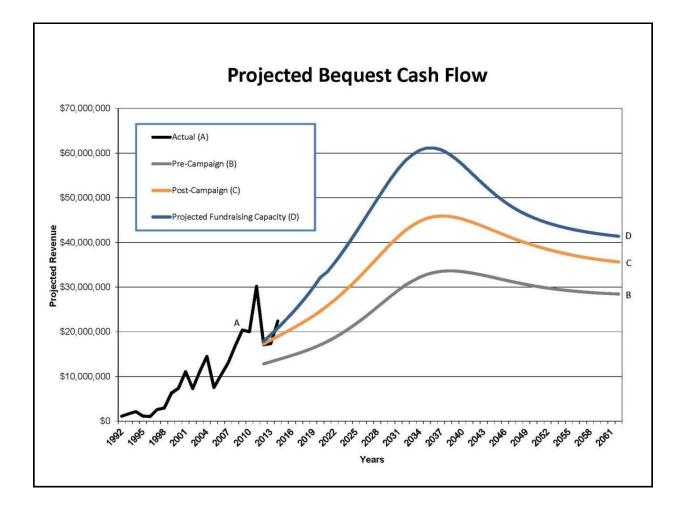

3              |                 |
|                                                                 | \$250k -\$999k              | 16             |                 |
|                                                                 | \$100k-\$249k               | 33             |                 |
|                                                                 | Exactly \$100k              | 26             |                 |
|                                                                 | \$1-\$99k                   | 225            |                 |
| © 2016 M. Zaidi and M. Pohlmann                                 | Harnessing the Power of the | Bequest Challe | nge Match 16    |





### © 2016 M. Zaidi and M. Pohlmann Harnessing the Power of the Bequest Challenge Match

18







| PG Calc   I  | PG Calc   Invested in your mission                                          |  |  |
|--------------|-----------------------------------------------------------------------------|--|--|
| Org          | ganizational Readiness                                                      |  |  |
| 1.           | Does my organization have the right prospects?                              |  |  |
| 2.           | Do we have the resources to reach them with our message?                    |  |  |
| 3.           | Have we already been promoting and soliciting planned gifts?                |  |  |
|              |                                                                             |  |  |
| © 2016 M. Za | aidi and M. Pohlmann Harnessing the Power of the Bequest Challenge Match