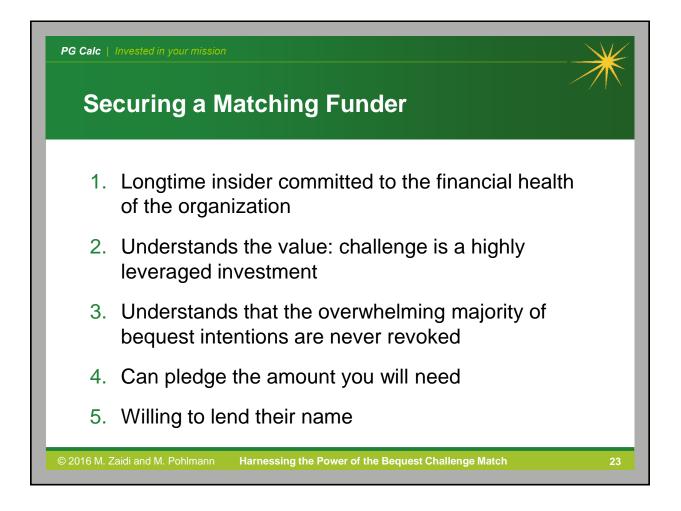

| PG Calc   Invested in your missi<br>EDF Results<br>Top 10% of F |                             | rs = 60%       | of Gift Dollars |
|-----------------------------------------------------------------|-----------------------------|----------------|-----------------|
|                                                                 | Gift Amount                 | Count          |                 |
|                                                                 | \$5 mil +                   | 1              |                 |
|                                                                 | \$1 mil- \$4.9 mil          | 3              |                 |
|                                                                 | \$250k -\$999k              | 16             |                 |
|                                                                 | \$100k-\$249k               | 33             |                 |
|                                                                 | Exactly \$100k              | 26             |                 |
|                                                                 | \$1-\$99k                   | 225            |                 |
| © 2016 M. Zaidi and M. Pohlmann                                 | Harnessing the Power of the | Bequest Challe | nge Match 16    |