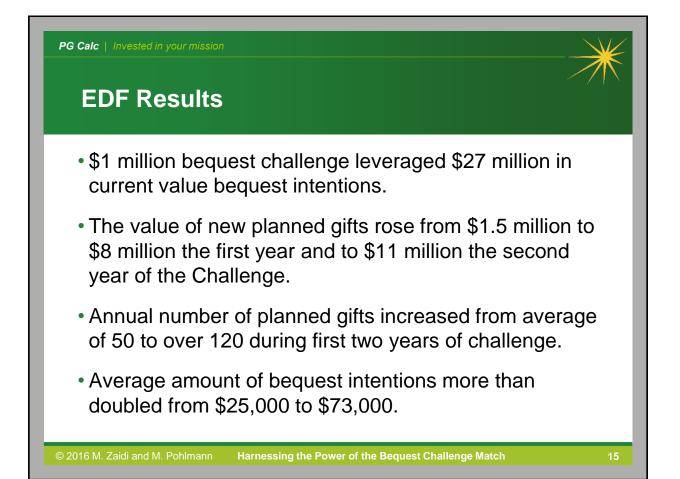

| PG Calc   Invested in your missi<br>EDF Results<br>Top 10% of F |                             | rs = 60%       | of Gift Dollars |
|-----------------------------------------------------------------|-----------------------------|----------------|-----------------|
|                                                                 | Gift Amount                 | Count          |                 |
|                                                                 | \$5 mil +                   | 1              |                 |
|                                                                 | \$1 mil- \$4.9 mil          | 3              |                 |
|                                                                 | \$250k -\$999k              | 16             |                 |
|                                                                 | \$100k-\$249k               | 33             |                 |
|                                                                 | Exactly \$100k              | 26             |                 |
|                                                                 | \$1-\$99k                   | 225            |                 |
| © 2016 M. Zaidi and M. Pohlmann                                 | Harnessing the Power of the | Bequest Challe | nge Match 16    |