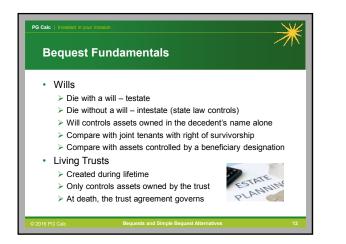

#### **Unrestricted vs. Restricted Bequests**

- · If the document does not specify, it is unrestricted
- If restricted, the charity must follow the restriction
- · Does the restriction meet the charity's priorities?
- Does the program still exist?
- Adding language anticipating a gift acceptance issue