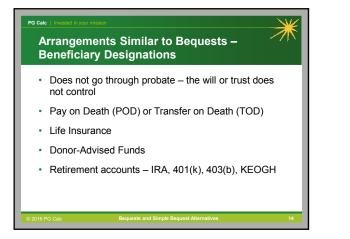

#### **Unrestricted vs. Restricted Bequests**

- · If the document does not specify, it is unrestricted
- If restricted, the charity must follow the restriction
- · Does the restriction meet the charity's priorities?
- Does the program still exist?
- Adding language anticipating a gift acceptance issue