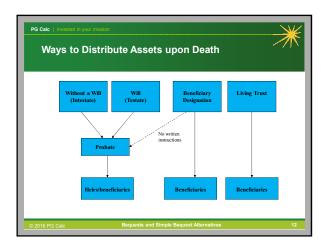

#### **Unrestricted vs. Restricted Bequests**

- · If the document does not specify, it is unrestricted
- If restricted, the charity must follow the restriction
- · Does the restriction meet the charity's priorities?
- Does the program still exist?
- Adding language anticipating a gift acceptance issue