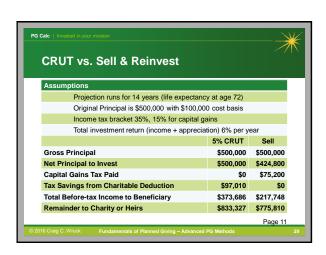

| \$10,378 | \$10,378                  |
| Annuity                                                                                                | \$1,350  | \$1,350                   |
| Tax-free Income                                                                                        | \$1,008  | \$202                     |
| Capital Gain Income *                                                                                  | \$0      | \$806                     |
| Ordinary Income                                                                                        | \$342    | \$342                     |
| * Capital gain of \$11,698 must be reported over 14. which the entire annuity becomes ordinary income. |          | Page 6                    |