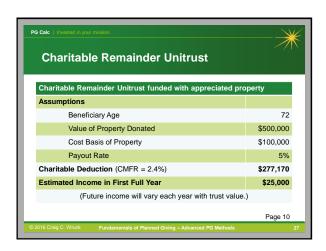

| \$10,378 | \$10,378                  |
| Annuity                                                                                                | \$1,350  | \$1,350                   |
| Tax-free Income                                                                                        | \$1,008  | \$202                     |
| Capital Gain Income *                                                                                  | \$0      | \$806                     |
| Ordinary Income                                                                                        | \$342    | \$342                     |
| * Capital gain of \$11,698 must be reported over 14. which the entire annuity becomes ordinary income. |          | Page 6                    |