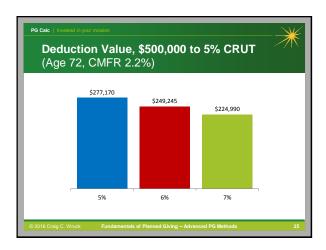

| \$10,378 | \$10,378                  |
| Annuity                                                                                                | \$1,350  | \$1,350                   |
| Tax-free Income                                                                                        | \$1,008  | \$202                     |
| Capital Gain Income *                                                                                  | \$0      | \$806                     |
| Ordinary Income                                                                                        | \$342    | \$342                     |
| * Capital gain of \$11,698 must be reported over 14. which the entire annuity becomes ordinary income. |          | Page 6                    |