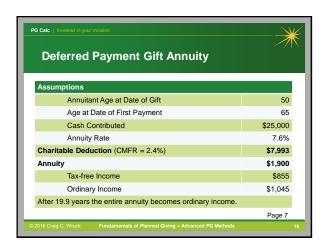

| Charitable Gift Annuity funded with:                                                                   | Cash     | Appreciated<br>Securities |
|--------------------------------------------------------------------------------------------------------|----------|---------------------------|
| Assumptions                                                                                            |          |                           |
| Annuitant Age                                                                                          | 72       | 72                        |
| Principal Donated                                                                                      | \$25,000 | \$25,000                  |
| Cost Basis                                                                                             | \$25,000 | \$5,000                   |
| Annuity Rate                                                                                           | 5.4%     | 5.4%                      |
| Charitable Deduction (CMFR = 2.2%)                                                                     | \$10,378 | \$10,378                  |
| Annuity                                                                                                | \$1,350  | \$1,350                   |
| Tax-free Income                                                                                        | \$1,008  | \$202                     |
| Capital Gain Income *                                                                                  | \$0      | \$806                     |
| Ordinary Income                                                                                        | \$342    | \$342                     |
| * Capital gain of \$11,698 must be reported over 14. which the entire annuity becomes ordinary income. |          | Page 6                    |