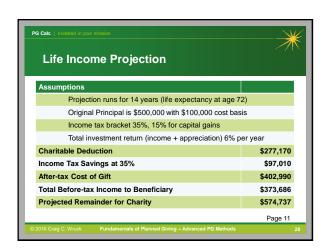

| \$10,378 | \$10,378                  |
| Annuity                                                                                                | \$1,350  | \$1,350                   |
| Tax-free Income                                                                                        | \$1,008  | \$202                     |
| Capital Gain Income *                                                                                  | \$0      | \$806                     |
| Ordinary Income                                                                                        | \$342    | \$342                     |
| * Capital gain of \$11,698 must be reported over 14. which the entire annuity becomes ordinary income. |          | Page 6                    |