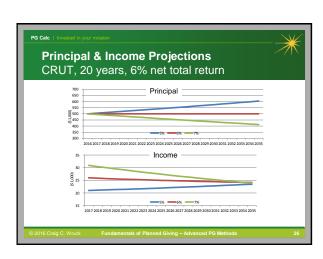

| \$10,378 | \$10,378                  |
| Annuity                                                                                                | \$1,350  | \$1,350                   |
| Tax-free Income                                                                                        | \$1,008  | \$202                     |
| Capital Gain Income *                                                                                  | \$0      | \$806                     |
| Ordinary Income                                                                                        | \$342    | \$342                     |
| * Capital gain of \$11,698 must be reported over 14. which the entire annuity becomes ordinary income. |          | Page 6                    |