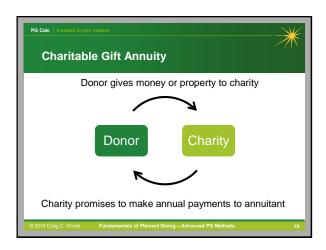

| \$10,378 | \$10,378                  |
| Annuity                                                                                                | \$1,350  | \$1,350                   |
| Tax-free Income                                                                                        | \$1,008  | \$202                     |
| Capital Gain Income *                                                                                  | \$0      | \$806                     |
| Ordinary Income                                                                                        | \$342    | \$342                     |
| * Capital gain of \$11,698 must be reported over 14. which the entire annuity becomes ordinary income. |          | Page 6                    |