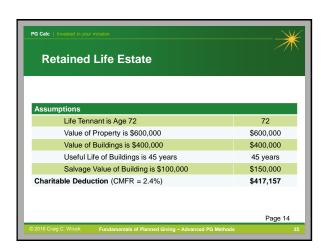

\$10,378                  |
| Annuity                                                                                                | \$1,350  | \$1,350                   |
| Tax-free Income                                                                                        | \$1,008  | \$202                     |
| Capital Gain Income *                                                                                  | \$0      | \$806                     |
| Ordinary Income                                                                                        | \$342    | \$342                     |
| * Capital gain of \$11,698 must be reported over 14. which the entire annuity becomes ordinary income. |          | Page 6                    |