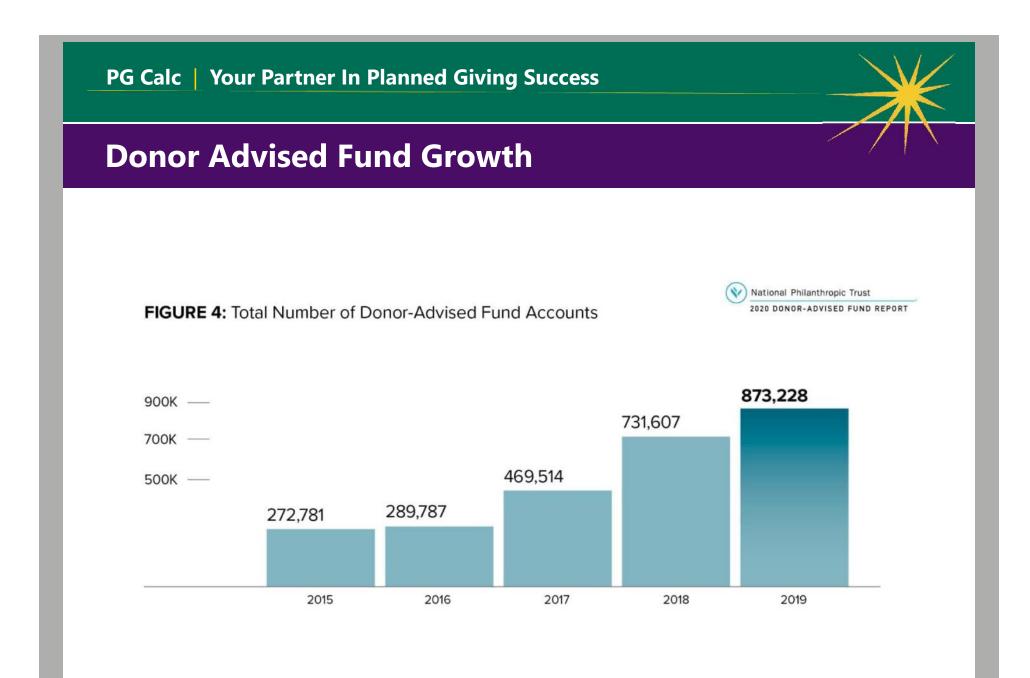

# **Donor Advised Fund Background**

- First donor advised fund created in 1931 by New York Community Trust.
- With 1969 Tax Reform, DAFs are classified as a public charity (501(c)3). They are eligible for a more favorable tax treatment than a private foundation. However still not codified into law until the 2006 Pension Protection Act.
- Have tripled in size in the last decade with the ease of technology, growth of commercial funds with small thresholds for funding, and both proposed and enacted changes to tax law.