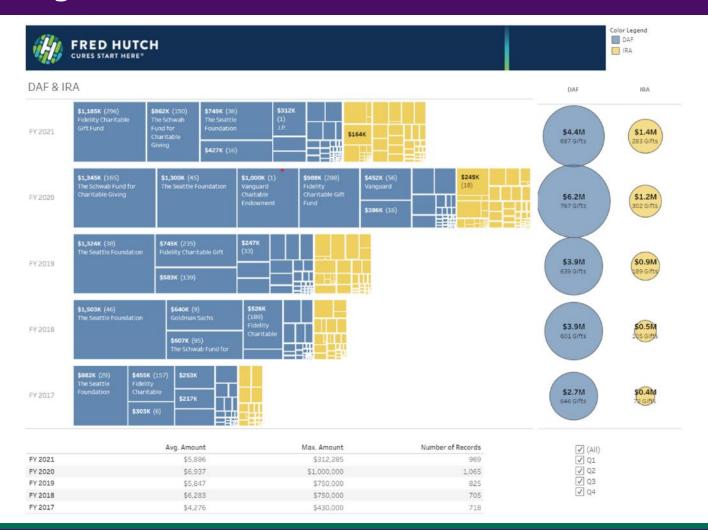

Community Foundation
- Has "charitable" in title Fidelity Charitable, Charles Schwab Charitable, Vanguard Charitable
- The "foundation" is administered by a Community Foundation

# **Probably NOT**

- Gift is from a financial entity bank, wealth management firm, etc.
- Gifts from family foundations (usually a quick google search will yield a tax ID number to confirm if it is a stand-alone foundation)

# Is this Gift from a QCD?

# **Probably YES**

- Donor is over 70 <sup>1</sup>/<sub>2</sub> years of age
- Gift is from a financial entity that administers retirement plans
- Looks like a personal check, but from an IRA Account or accompanied by a personal note stating it is from an IRA

# **Definitely NOT**

- Donor is younger than 70 1/2
- Gift is from a charitable organization

Tracking



© 2021 Renee Kurdzos



Marketing



Would you like to pay for your Help the Hutch donation with a **donor advised fund**, **stock**, or **IRA Charitable Rollover**?

Just let us know!

THANK YOU



## Marketing



#### **IMPACTFUL GIVING**

|                                                 | □ \$10,000 □ \$5,000 □ \$2,500  |
|-------------------------------------------------|---------------------------------|
| YOUR INFORMATION                                | □ Other                         |
| Name(s)                                         | Please charge my: VISA Discover |
| Address                                         |                                 |
| City/State                                      | MasterCard     American Express |
| Zip Phone