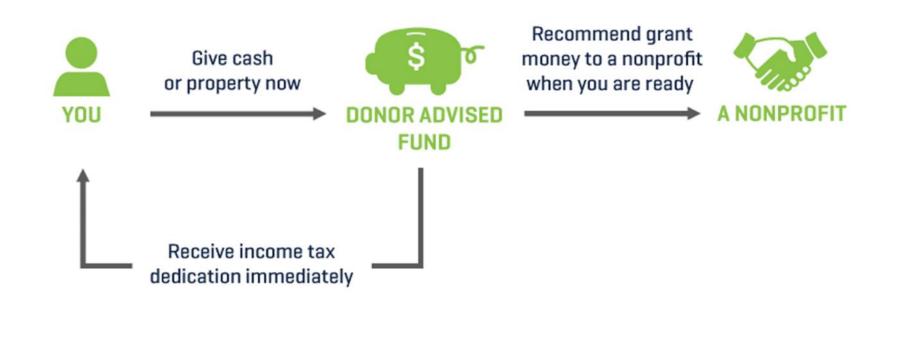

What is a Donor Advised Fund?

A donor-advised fund, or DAF, is a giving vehicle established at a public charity.

It allows donors to make a charitable contribution, receive an immediate tax deduction and then **recommend** grants from the fund over time.

## What is a Donor Advised Fund?