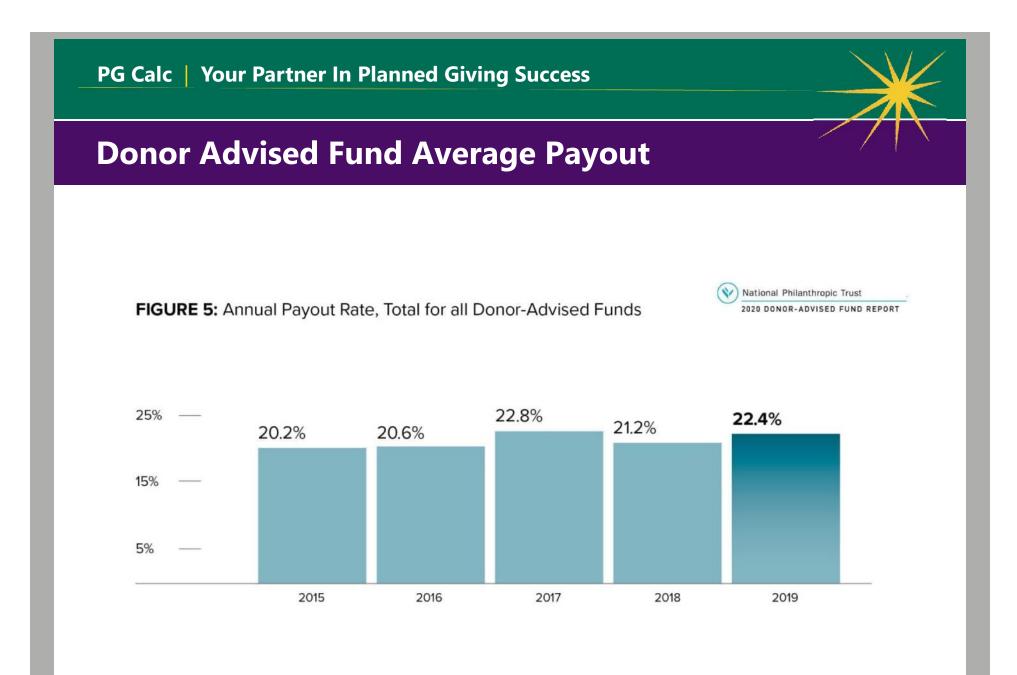

# PRO

- Average payout rate is 4 times the minimum payout of a private foundation
- DAF sponsors have the power to restrict which charities receive DAF funds, and should be encouraged to review charities more thoroughly
- DAF accounts have increased the number of charitable conversations between advisors and clients