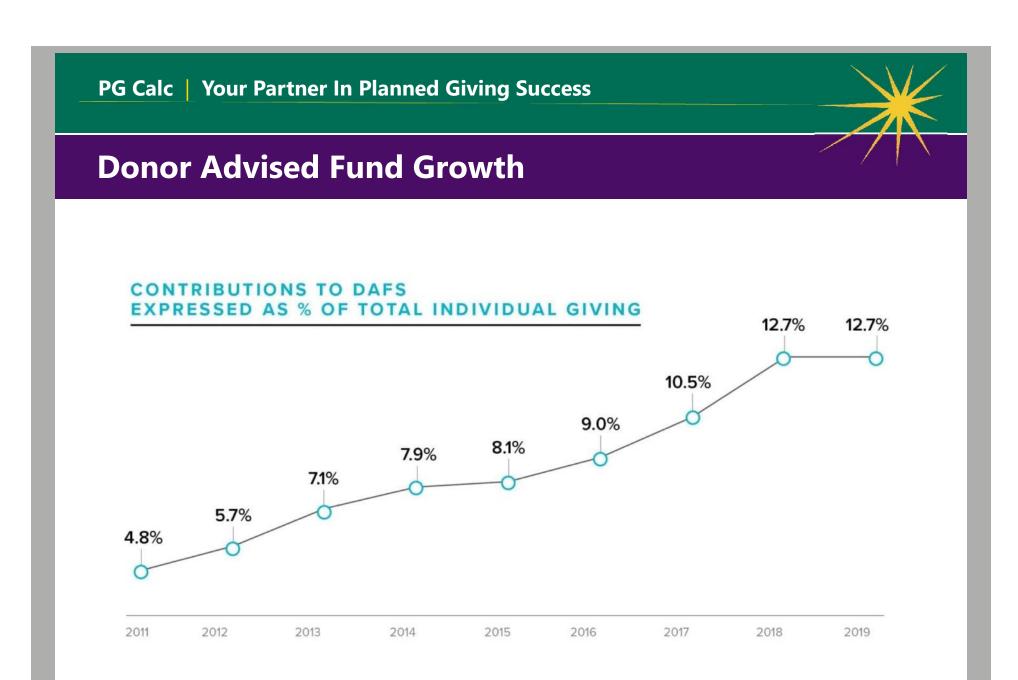

# **Donor Advised Fund Background**

- First donor advised fund created in 1931 by New York Community Trust.
- With 1969 Tax Reform, DAFs are classified as a public charity (501(c)3). They are eligible for a more favorable tax treatment than a private foundation. However still not codified into law until the 2006 Pension Protection Act.
- Have tripled in size in the last decade with the ease of technology, growth of commercial funds with small thresholds for funding, and both proposed and enacted changes to tax law.