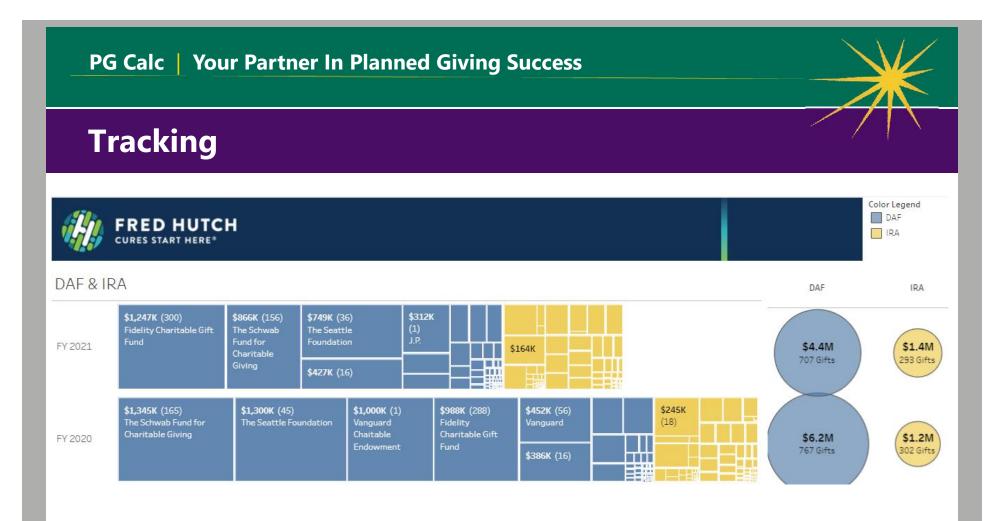

as "charitable" in title Fidelity Charitable, Charles Schwab Charitable, Vanguard Charitable
- The "foundation" is administered by a Community Foundation

# **Probably NOT**

- Gift is from a financial entity bank, wealth management firm, etc.
- Gifts from family foundations (usually a quick google search will yield a tax ID number to confirm if it is a stand-alone foundation)

# Is this Gift from a QCD?

# **Probably YES**

- Donor is over 70 <sup>1</sup>/<sub>2</sub> years of age
- Gift is from a financial entity that administers retirement plans
- Looks like a personal check, but from an IRA Account or accompanied by a personal note stating it is from an IRA

# **Definitely NOT**

- Donor is younger than 70 1/2
- Gift is from a charitable organization

Tracking



© 2021 Renee Kurdzos



Marketing



Would you like to pay for your Help the Hutch donation with a **donor advised fund**, **stock**, or **IRA Charitable Rollover**?

Just let us know!

THANK YOU



## Marketing



#### **IMPACTFUL GIVING**

|                                                 | □ \$10,000 □ \$5,000 □ \$2,500  |
|-------------------------------------------------|---------------------------------|
| YOUR INFORMATION                                | □ Other                         |
| Name(s)                                         | Please charge my: VISA Discover |
| Address                                         |                                 |
| City/State                                      | MasterCard     American Express |
| Zip Phone                                       | Name on Card