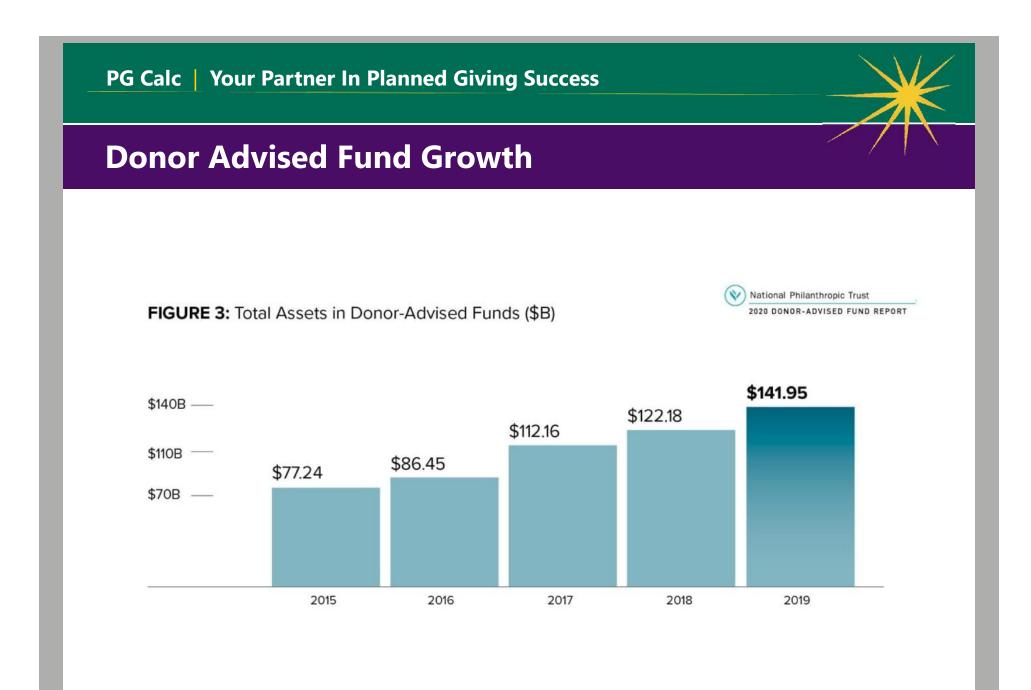

# **Donor Advised Fund Background**

- First donor advised fund created in 1931 by New York Community Trust.
- With 1969 Tax Reform, DAFs are classified as a public charity (501(c)3). They are eligible for a more favorable tax treatment than a private foundation. However still not codified into law until the 2006 Pension Protection Act.
- Have tripled in size in the last decade with the ease of technology, growth of commercial funds with small thresholds for funding, and both proposed and enacted changes to tax law.