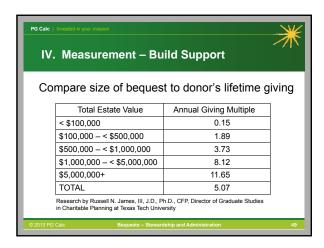

| 22                |                                   |
| Total Gift Av             |                      |                          |                  |              |                          | Number of Beques<br>Total Gift Amount:<br>Total Amt." Probab |                    | 5<br>5278,000.00<br>5265,500.00                               |                   |                                   |
| Aubum Sociel              | y (AUR)              |                          |                  |              |                          |                                                              |                    | Number of Beques<br>Yotal Gift Amount:<br>Yotal And * Probab  |                   | 6<br>\$295,500.00<br>\$273,000.00 |



















| Teac     | Gift Type     | Gift Key | Account #1  | Tot Gift Amount | Market Value  | Projected Value     | PYERS                       | WEN         |
|----------|---------------|----------|-------------|-----------------|---------------|---------------------|-----------------------------|-------------|
|          | ockety (AUB)  |          |             |                 |               |                     |                             |             |
| 12/4/201 | 6 - 12/3/2017 |          |             |                 |               |                     |                             |             |
|          | BEQ           |          |             | \$10,000.00     | NA .          | \$5,000.00          | \$4,573,72                  | \$4,191.02  |
|          | 860