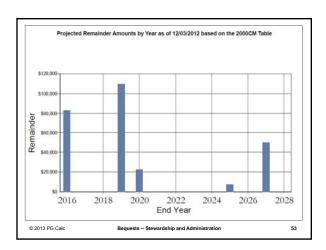

| Teac     | Gift Type     | Gift Key | Account #1  | Tot Gift Amount | Market Value  | Projected Value     | PYERS                       | WEN         |
|----------|---------------|----------|-------------|-----------------|---------------|---------------------|-----------------------------|-------------|
|          | ockety (AUB)  |          |             |                 |               |                     |                             |             |
| 12/4/201 | 6 - 12/3/2017 |          |             |                 |               |                     |                             |             |
|          | BEQ           |          |             | \$10,000.00     | NA .          | \$5,000.00          | \$4,573,72                  | \$4,191.02  |
|          | 860           | 17       |             | \$1.00          | N/A           | \$0.00              | \$0.00                      | \$0.00      |
|          | 860           | 18       |             | \$79,000.00     | NA.           | \$76,000.00         | \$71,349.98                 | 905,379.95  |
|          |               |          | JAEQ Totals | \$60,001.00     | N/A           | \$83,000.00         | \$75,923.69                 | \$69,570.97 |
| 13:4301  | 6-12/3/2017   |          | Totals      | \$88,001,00     | NA.           | \$83,006.00         | \$75,523.89                 | \$69,570,97 |
| 1214/201 | 9 - 12/3/2129 |          |             |                 |               |                     |                             |             |
|          | 860           | 2        |             | \$110,000.00    | NA.           | \$110,000.00        | \$94,618.13                 | \$81,967.68 |
|          |               |          | BEQ Totals  | \$110,000.00    | NA.           | \$110,000.00        | \$54,818.13                 | \$81,967.66 |
| 12/4/201 | 9 - 12/3/2020 |          | Totals      | \$110,000.00    | NA            | \$110,000.00        | \$84,818,12                 | \$81,947,68 |
| 124212   | 0 - 12/3/2021 |          |             |                 |               |                     |                             |             |
|          | 860           |          |             | \$30,000.00     | NA.           | \$22,500,00         | \$19,014.33                 | \$16,121,27 |
|          |               |          | BEQ Totals  | \$30,000.00     | N/A           | \$22,500.00         | \$19,014.33                 | \$16,121.27 |
| 12:4702  | 12/2/20121    |          | Totale      | \$30,000.00     | N/A           | \$22,560.00         | \$19,014.33                 | \$16,121.27 |
| 12:4202  | 6 - 10/3/2020 |          |             |                 |               |                     |                             |             |
|          | 860           | 19.      | ate         | \$7,500.00      | NA.           | \$7,500.00          | \$5,740.62                  | \$4,410.04  |
|          |               |          | BEQ Totals  | \$7,500.00      | N/A           | \$7,500.00          | \$5,740.62                  | \$4,416.64  |
| 12:4212  | 5 - 12/3/2026 |          | Totale      | \$7,500.00      | N/A           | \$7,600.00          | \$5,740.62                  | \$4,416.84  |
| 1314202  | 7 - 12/3/2020 |          |             |                 |               |                     |                             |             |
|          | 860           | 10       |             | \$50,000.00     | NA.           | \$50,000.00         | \$36,784.71                 | \$27,224.08 |
|          |               |          | BEQ Totals  | \$50,000.00     | NO.           | \$50,000.00         | \$36,784.71                 | \$27,224.08 |
| 12/42/12 | 7 - 12/3/2020 |          | Totale      | \$54,500.00     | NA            | \$50,000.00         | \$16,784.71                 | \$27,224.08 |
| Autom    | Society (AUE) |          |             |                 | Total Gift Am | mant .              | \$265.501.0                 | 0           |
|          |               |          |             |                 | Total Market  | Value               | N/                          |             |
|          |               |          |             |                 | Total Project |                     | \$273,000.00                |             |
|          |               |          |             |                 |               | Value @ 2%          | \$232,281,4                 |             |
|          |               |          |             |                 | Total Present | Value @ 4%          | \$199,300.63                | )           |
| Grand 1  | ital          |          |             |                 | Total Gift Am | ounds.              | \$295,501.0                 | 0           |
|          |               |          |             |                 |               | Total Market Value: |                             | A.          |
|          |               |          |             |                 | Total Project |                     | \$273,000.00                |             |
|          |               |          |             |                 |               | Valor @ 2%          | \$232,261.40<br>\$199.300.0 |             |
|          |               |          |             |                 | Yotal Present | Value & 4%          | \$199,300.8                 | ,           |