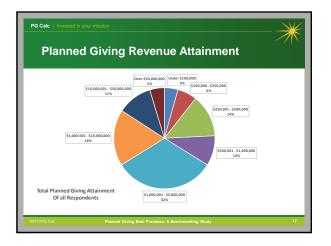

## Survey Respondents

PG Calc

- 2,200 individuals 310 organizations
- 495 responses (23% response rate)
- Colleges & universities accounted for 56%
- Healthcare accounted for 13%
- Other industries accounted for less than 10% each