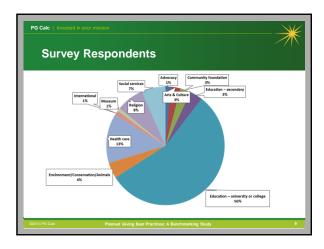

## Survey Respondents

PG Calc

- 2,200 individuals 310 organizations
- 495 responses (23% response rate)
- Colleges & universities accounted for 56%
- Healthcare accounted for 13%
- Other industries accounted for less than 10% each