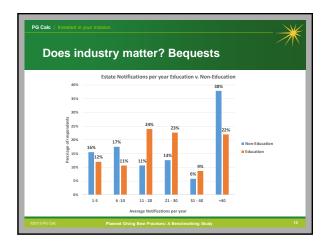

## Planned Giving Best Practices: A Benchmarking Study



PG Calc

Date: December 19, 2013 Presenters: Jeff Lydenberg Vice President, Consulting

> Ann McPherson Marketing Consultant

> > PG Calc

## PG Calc | Invested in your missic



 Relationship between planned and major giving

What is working best in the real world?

- Planned giving staffing and budgeting
- Marketing, recognition, and stewardship
- How performance in each of these areas correlates with planned giving dollars realized

## Survey Respondents

PG Calc

- 2,200 individuals 310 organizations
- 495 responses (23% response rate)
- Colleges & universities accounted for 56%
- Healthcare accounted for 13%
- Other industries accounted for less than 10% each































































































































## PG Calc | Invested in your miss

- Large shops can learn from the smaller shops
- For small shops a modest commitment can have a big impact

洲

- The marketing landscape is shifting
- There is no "dabbling" in planned giving