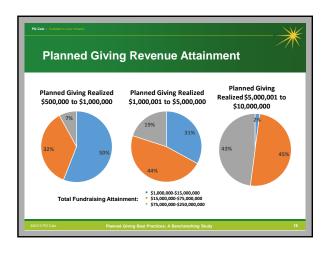

## Survey Respondents

PG Calc

- 2,200 individuals 310 organizations
- 495 responses (23% response rate)
- Colleges & universities accounted for 56%
- Healthcare accounted for 13%
- Other industries accounted for less than 10% each