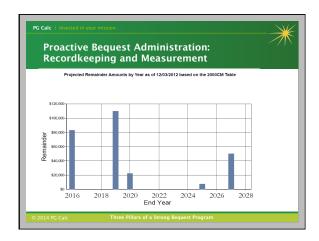

|          |
| ☐ Charitable Trust                                                                                                                                                                               |          |
| Denor Advised Fund                                                                                                                                                                               |          |
| © 2014 PG Calc Other (please specify): Three Pillars of a Strong Bequest Program                                                                                                                 |          |