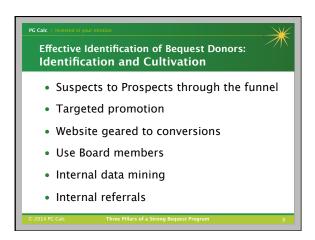

| Notrease    R    Decrease    Print                                                                                                                                                               |          |
|--------------------------------------------------------------------------------------------------------------------------------------------------------------------------------------------------|----------|
| The BETA Society — Member Profile                                                                                                                                                                |          |
| Please fill out the form below to send us your member profile to be welcomed into the BETA Society.