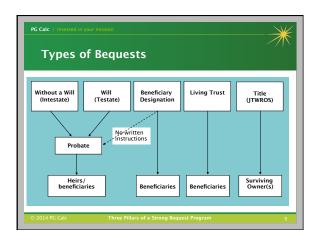

| Notrease    R    Decrease    Print                                                                                                                                                               |          |
|--------------------------------------------------------------------------------------------------------------------------------------------------------------------------------------------------|----------|
| The BETA Society — Member Profile                                                                                                                                                                |          |
| Please fill out the form below to send us your member profile to be welcomed into the BETA Society.