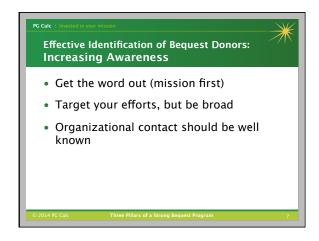

| Notrease    R    Decrease    Print                                                                                                                                                               |          |
|--------------------------------------------------------------------------------------------------------------------------------------------------------------------------------------------------|----------|
| The BETA Society — Member Profile                                                                                                                                                                |          |
| Please fill out the form below to send us your member profile to be welcomed into the BETA Society.