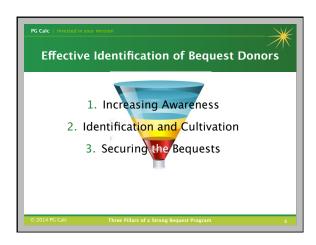

| Notrease    R    Decrease    Print                                                                                                                                                               |          |
|--------------------------------------------------------------------------------------------------------------------------------------------------------------------------------------------------|----------|
| The BETA Society — Member Profile                                                                                                                                                                |          |
| Please fill out the form below to send us your member profile to be welcomed into the BETA Society.