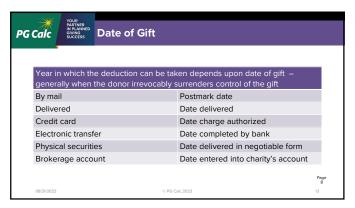

| \$2,200         |
| the next \$67,450                              | 12%                      | \$8,094         |
| the next \$101,300                             | 22%                      | \$22,286        |
| the last \$59,250                              | 24%                      | \$14,220        |
| Total: \$250,000                               |                          | \$46,800        |
|                                                | Marginal Tax Rate = 249  |                 |
| E                                              | Effective Tax Rate = 199 | 6               |
|                                                | (47k/\$250k)             | Page<br>3       |
| 08/31/2023                                     | © PG Calc 2023           | 7               |



























| PG Calc  | YOUR PARTNER IN PLANNED GIVING SUCCESS STILL F | lave a Question? |  |
|----------|------------------------------------------------|------------------|--|
|          |                                                |                  |  |
| Contact: | Craig Wruck<br>Senior Advis                    |                  |  |
|          | PG Calc                                        | JI .             |  |
| E-mail:  | cwruck@pgc                                     | alc.com          |  |
| Phone:   | 888-497-497                                    | 0                |  |
|          |                                                |                  |  |
|          |                                                |                  |  |
|          |