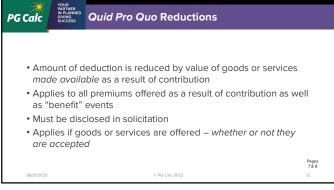

| \$2,200         |
| the next \$67,450                              | 12%                      | \$8,094         |
| the next \$101,300                             | 22%                      | \$22,286        |
| the last \$59,250                              | 24%                      | \$14,220        |
| Total: \$250,000                               |                          | \$46,800        |
|                                                | Marginal Tax Rate = 249  |                 |
| E                                              | Effective Tax Rate = 199 | 6               |
|                                                | (47k/\$250k)             | Page<br>3       |
| 08/31/2023                                     | © PG Calc 2023           | 7               |



























| PG Calc  | YOUR PARTNER IN PLANNED GIVING SUCCESS STILL F | lave a Question? |  |
|----------|------------------------------------------------|------------------|--|
|          |                                                |                  |  |
| Contact: | Craig Wruck<br>Senior Advis                    |                  |  |
|          | PG Calc                                        | JI .             |  |
| E-mail:  | cwruck@pgc                                     | alc.com          |  |
| Phone:   | 888-497-497                                    | 0                |  |
|          |                                                |                  |  |
|          |                                                |                  |  |
|          |