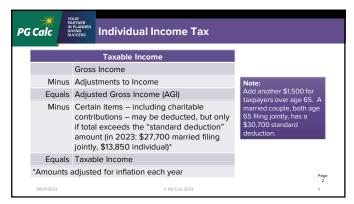

| PG Calc voue Partner Number of Success Effecti | ve Tax Rate vs Mar       | ginal Tax Rate  |
|------------------------------------------------|--------------------------|-----------------|
| Taxable inco                                   | me \$250,000, married    | filing jointly: |
| Taxable Income                                 | Tax Rate                 | Tax Due         |
| the first \$22,000                             | 10%                      | \$2,200         |
| the next \$67,450                              | 12%                      | \$8,094         |
| the next \$101,300                             | 22%                      | \$22,286        |
| the last \$59,250                              | 24%                      | \$14,220        |
| Total: \$250,000