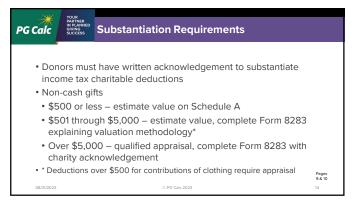

| PG Calc voue Partner Number of Success Effecti | ve Tax Rate vs Mar       | ginal Tax Rate  |
|------------------------------------------------|--------------------------|-----------------|
| Taxable inco                                   | me \$250,000, married    | filing jointly: |
| Taxable Income                                 | Tax Rate                 | Tax Due         |
| the first \$22,000                             | 10%                      | \$2,200         |
| the next \$67,450                              | 12%                      | \$8,094         |
| the next \$101,300                             | 22%                      | \$22,286        |
| the last \$59,250                              | 24%                      | \$14,220        |
| Total: \$250,000                               |                          | \$46,800        |
|                                                | Marginal Tax Rate = 249  |                 |
| E                                              | Effective Tax Rate = 199 | 6               |
|                                                | (47k/\$250k)             | Page<br>3       |
| 08/31/2023                                     | © PG Calc 2023           | 7               |