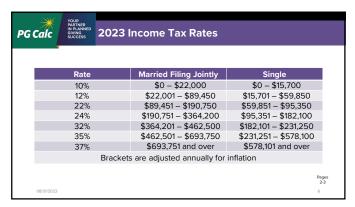

| PG Calc voue Partner Number of Success Effecti | ve Tax Rate vs Mar       | ginal Tax Rate  |
|------------------------------------------------|--------------------------|-----------------|
| Taxable inco                                   | me \$250,000, married    | filing jointly: |
| Taxable Income                                 | Tax Rate                 | Tax Due         |
| the first \$22,000                             | 10%                      | \$2,200         |
| the next \$67,450                              | 12%                      | \$8,094         |
| the next \$101,300                             | 22%                      | \$22,286        |
| the last \$59,250                              | 24%                      | \$14,220        |
| Total: \$250,000