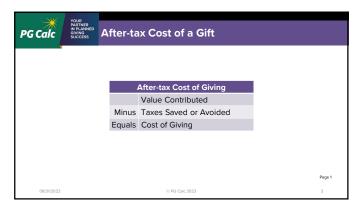

| PG Calc voue Partner Number of Success Effecti | ve Tax Rate vs Mar       | ginal Tax Rate  |
|------------------------------------------------|--------------------------|-----------------|
| Taxable inco                                   | me \$250,000, married    | filing jointly: |
| Taxable Income                                 | Tax Rate                 | Tax Due         |
| the first \$22,000                             | 10%                      | \$2,200         |
| the next \$67,450                              | 12%                      | \$8,094         |
| the next \$101,300                             | 22%                      | \$22,286        |
| the last \$59,250                              | 24%                      | \$14,220        |
| Total: \$250,000