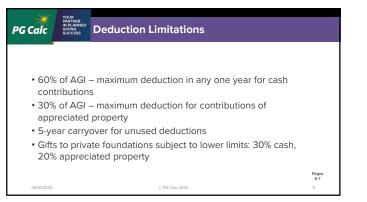

| \$2,200         |
| the next \$67,450                              | 12%                      | \$8,094         |
| the next \$101,300                             | 22%                      | \$22,286        |
| the last \$59,250                              | 24%                      | \$14,220        |
| Total: \$250,000                               |                          | \$46,800        |
|                                                | Marginal Tax Rate = 249  |                 |
| E                                              | Effective Tax Rate = 199 | 6               |
|                                                | (47k/\$250k)             | Page<br>3       |
| 08/31/2023                                     | © PG Calc 2023           | 7               |



























| PG Calc  | YOUR PARTNER IN PLANNED GIVING SUCCESS STILL F | lave a Question? |  |
|----------|------------------------------------------------|------------------|--|
|          |                                                |                  |  |
| Contact: | Craig Wruck<br>Senior Advis                    |                  |  |
|          | PG Calc                                        | JI .             |  |
| E-mail:  | cwruck@pgc                                     | alc.com          |  |
| Phone:   | 888-497-497                                    | 0                |  |
|          |                                                |                  |  |
|          |                                                |                  |  |
|          |