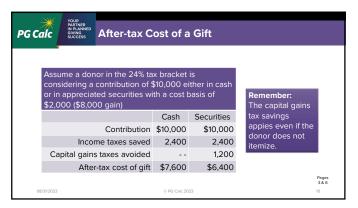

| \$2,200         |
| the next \$67,450                              | 12%                      | \$8,094         |
| the next \$101,300                             | 22%                      | \$22,286        |
| the last \$59,250                              | 24%                      | \$14,220        |
| Total: \$250,000                               |                          | \$46,800        |
|                                                | Marginal Tax Rate = 249  |                 |
| E                                              | Effective Tax Rate = 199 | 6               |
|                                                | (47k/\$250k)             | Page<br>3       |
| 08/31/2023                                     | © PG Calc 2023           | 7               |



























| PG Calc  | YOUR PARTNER IN PLANNED GIVING SUCCESS STILL F | lave a Question? |  |
|----------|------------------------------------------------|------------------|--|
|          |                                                |                  |  |
| Contact: | Craig Wruck<br>Senior Advis                    |                  |  |
|          | PG Calc                                        | JI .             |  |
| E-mail:  | cwruck@pgc                                     | alc.com          |  |
| Phone:   | 888-497-497                                    | 0                |  |
|          |                                                |                  |  |
|          |                                                |                  |  |
|          |