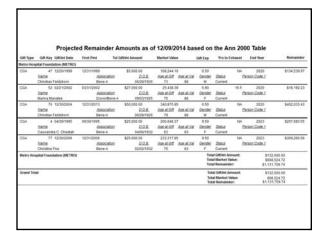

| Year Gift Type        | GREN | Account #1   | Tot Gift Amount       | Market Value                   | Projected Value | rien                   | ren         |
|-----------------------|------|--------------|-----------------------|--------------------------------|-----------------|------------------------|-------------|
| Auburn Society (ALI)  | 1    | 1.000000     | 1 2 1 1 1 1 1 1 1 1 1 | 11.71.0117.02.11               | 25/20/18/5/20   | 17.7                   | 1100000     |
| 12(4/2016 - 12/3/201) |      |              |                       |                                |                 |                        |             |
| BEQ                   |      |              | \$10,000.00           | NA.                            | \$5,000.00      | \$4,573.72             | \$4,191.02  |
| BEQ                   | 17   |              | \$1.00                | NAIA                           | \$0.00          | 90.00                  | \$0.00      |
| 860                   | 18   |              | \$78,000.00           | N/A                            | \$79,000.00     | \$71,349.90            | \$65,379.95 |
|                       |      | BEQ 7xxxx    | \$86,001.00           | N/A                            | \$83,000.00     | \$75,923.69            | \$69,570.97 |
| 12/4/2016 - 13/3/2017 |      | Totals       | \$86,001,00           | MA                             | \$83,000.00     | \$75,923.69            | \$49,570.97 |
| 12/4/2019 - 12/3/2020 |      |              |                       |                                |                 |                        |             |
| 860                   | 2    |              | \$110,000.00          | N/A                            | \$110,000.00    | \$94,818.13            | \$81,967.68 |
|                       |      | SICIQ Totals | \$110,000.00          | 74/A                           | \$110,000.00    | \$14,818.13            | \$81,367.68 |
| 12/4/2019 - 12/3/2020 |      | Totale       | \$110,000.00          | NA                             | \$110,000.00    | \$94,018.13            | \$81,967.68 |
| 12/42020 - 12/02021   |      |              |                       |                                |                 |                        |             |
| 860                   |      |              | \$30,000.00           | 5674                           | \$22,500.00     | \$19,014.33            | \$16,121.27 |
|                       |      | 869 76689    | \$30,000.00           | N/A                            | \$22,500.00     | \$19,014.33            | \$16,121.27 |
| 12/4/2029 - 12/3/2021 |      | Totals       | \$30,008.00           | MA                             | \$22,500.00     | \$19,014.33            | \$16,121.27 |
| 12/4/2025 - 12/5/2026 |      |              |                       |                                |                 |                        |             |
| BEQ                   | 19   | alsc         | \$7,500.00            | N/A                            | \$7,500.00      | \$5,740.62             | \$4,416.64  |
|                       |      | SEQ 7668     | \$7,500.00            | NA                             | \$7,500.00      | \$5,740.62             | \$4,416.64  |
| 12/4/2025 - 12/3/2026 |      | Totals       | \$7,500.00            | NA                             | \$7,500.00      | \$6,748.62             | 54,416.84   |
| 12/42/27 - 12/20/20   |      |              |                       |                                |                 |                        |             |
| 860                   | 16   |              | 950,000.00            | NA                             | \$60,000.00     | \$30,754.71            | \$27,224.00 |
|                       |      | REQ Treats   | \$50,000.00           | N/A                            | \$50,000.00     | \$36,784.71            | 827,224.00  |
| 12/4/2027 - 12/3/2021 | k.   | Totals       | \$50,000.00           | NA                             | \$50,000.00     | \$36,794.71            | \$27,224.00 |
| Authurn Society (AUE) |      |              | Total Gift Amount:    |                                | \$295,501.00    |                        |             |
|                       |      |              |                       | Total Market Value:            |                 | 8273 000 00            |             |
|                       |      |              |                       | Total Project                  | red Value:      | \$273,000<br>\$232,281 |             |
|                       |      |              |                       |                                | Value & 4%      | \$199,300              |             |
|                       |      |              |                       |                                |                 |                        |             |
| Grand Total           |      |              | Total Grt Amount.     |                                | \$285,501.00    |                        |             |
|                       |      |              |                       | <b>Total Market</b>            |                 |                        | N/A         |
|                       |      |              |                       | Total Project<br>Total Present |                 | \$273,000<br>\$232,281 |             |
|                       |      |              |                       |                                | Value @ 4%      | \$199,300              |             |