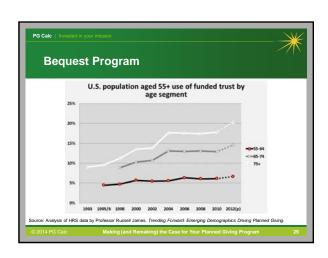

| Year Gift Type        | GREN | Account #1   | Tot Gift Amount       | Market Value                   | Projected Value | rien                   | ren         |
|-----------------------|------|--------------|-----------------------|--------------------------------|-----------------|------------------------|-------------|
| Auburn Society (ALI)  | 1    | 1.000000     | 1 2 1 1 1 1 1 1 1 1 1 | 11.71.0117.02.11               | 25/20/18/5/20   | 17.7                   | 1100000     |
| 12(4/2016 - 12/3/201) |      |              |                       |                                |                 |                        |             |
| BEQ                   |      |              | \$10,000.00           | NA.                            | \$5,000.00      | \$4,573.72