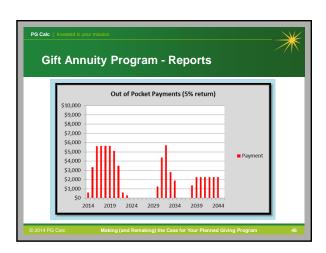

| Year Gift Type        | GREN | Account #1   | Tot Gift Amount       | Market Value                   | Projected Value | rien                   | ren         |
|-----------------------|------|--------------|-----------------------|--------------------------------|-----------------|------------------------|-------------|
| Auburn Society (ALI)  | 1    | 1.000000     | 1 2 1 1 1 1 1 1 1 1 1 | 11.71.0117.02.11               | 25/20/18/5/20   | 17.7                   | 1100000     |
| 12(4/2016 - 12/3/201) |      |              |                       |                                |                 |                        |             |
| BEQ                   |      |              | \$10,000.00           | NA.                            | \$5,000.00      | \$4,573.72             | \$4,191.02  |
| BEQ                   | 17   |              | \$1.00                | NAIA                           | \$0.00          | 90.00                  | \$0.00      |
| 860                   | 18   |              | \$78,000.00           | N/A                            | \$79,000.00     | \$71,349.90            | \$65,379.95 |
|                       |      | BEQ 7xxxx    | \$86,001.00           | N/A                            | \$83,000.00     | \$75,923.69            | \$69,570.97 |
| 12/4/2016 - 13/3/2017 |      | Totals       | \$86,001,00           | MA                             | \$83,000.00     | \$75,923.69            | \$49,570.97 |
| 12/4/2019 - 12/3/2020 |      |              |                       |                                |                 |                        |             |
| 860                   | 2    |              | \$110,000.00          | N/A                            | \$110,000.00    | \$94,818.13            | \$81,967.68 |
|                       |      | SICIQ Totals | \$110,000.00          | 74/A                           | \$110,000.00    | \$14,818.13            | \$81,367.68 |
| 12/4/2019 - 12/3/2020 |      | Totale       | \$110,000.00          | NA                             | \$110,000.00    | \$94,018.13            | \$81,967.68 |
| 12/42020 - 12/02021   |      |              |                       |                                |                 |                        |             |
| 860                   |      |              | \$30,000.00           | 5674                           | \$22,500.00     | \$19,014.33            | \$16,121.27 |
|                       |      | 869 76689    | \$30,000.00           | N/A                            | \$22,500.00     | \$19,014.33            | \$16,121.27 |
| 12/4/2029 - 12/3/2021 |      | Totals       | \$30,008.00           | MA                             | \$22,500.00     | \$19,014.33            | \$16,121.27 |
| 12/4/2025 - 12/5/2026 |      |              |                       |                                |                 |                        |             |
| BEQ                   | 19   | alsc         | \$7,500.00            | N/A                            | \$7,500.00      | \$5,740.62             | \$4,416.64  |
|                       |      | SEQ 7668     | \$7,500.00            | NA                             | \$7,500.00      | \$5,740.62             | \$4,416.64  |
| 12/4/2025 - 12/3/2026 |      | Totals       | \$7,500.00            | NA                             | \$7,500.00      | \$6,748.62             | 54,416.84   |
| 12/42/27 - 12/20/20   |      |              |                       |                                |                 |                        |             |
| 860                   | 16   |              | 950,000.00            | NA                             | \$60,000.00     | \$30,754.71            | \$27,224.00 |
|                       |      | REQ Treats   | \$50,000.00           | N/A                            | \$50,000.00     | \$36,784.71            | 827,224.00  |
| 12/4/2027 - 12/3/2021 | k.   | Totals       | \$50,000.00           | NA                             | \$50,000.00     | \$36,794.71            | \$27,224.00 |
| Authurn Society (AUE) |      |              | Total Gift Amount:    |                                | \$295,501.00    |                        |             |
|                       |      |              |                       | Total Market Value:            |                 | 8273 000 00            |             |
|                       |      |              |                       | Total Project                  | red Value:      | \$273,000<br>\$232,281 |             |
|                       |      |              |                       |                                | Value & 4%      | \$199,300              |             |
|                       |      |              |                       |                                |                 |                        |             |
| Grand Total           |      |              | Total Grt Amount.     |                                | \$285,501.00    |                        |             |
|                       |      |              |                       | <b>Total Market</b>            |                 |                        | N/A         |
|                       |      |              |                       | Total Project<br>Total Present |                 | \$273,000<br>\$232,281 |             |
|                       |      |              |                       |                                | Value @ 4%      | \$199,300              |             |