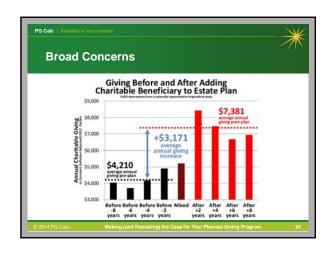

| Year Gift Type        | GREN | Account #1   | Tot Gift Amount       | Market Value                   | Projected Value | rien                   | ren         |
|-----------------------|------|--------------|-----------------------|--------------------------------|-----------------|------------------------|-------------|
| Auburn Society (ALI)  | 1    | 1.000000     | 1 2 1 1 1 1 1 1 1 1 1 | 11.71.0117.02.11               | 25/20/18/5/20   | 17.7                   | 1100000     |
| 12(4/2016 - 12/3/201) |      |              |                       |                                |                 |                        |             |
| BEQ                   |      |              | \$10,000.00           | NA.                            | \$5,000.00      | \$4