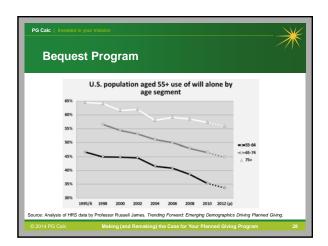

| Year Gift Type        | GREN | Account #1   | Tot Gift Amount       | Market Value                   | Projected Value | rien                   | ren         |
|-----------------------|------|--------------|-----------------------|--------------------------------|-----------------|------------------------|-------------|
| Auburn Society (ALI)  | 1    | 1.000000     | 1 2 1 1 1 1 1 1 1 1 1 | 11.71.0117.02.11               | 25/20/18/5/20   | 17.7                   | 1100000     |
| 12(4/2016 - 12/3/201) |      |              |                       |                                |                 |                        |             |
| BEQ                   |      |              | \$10,000.00           | NA.                            | \$5,000.00      | \$4,573.72