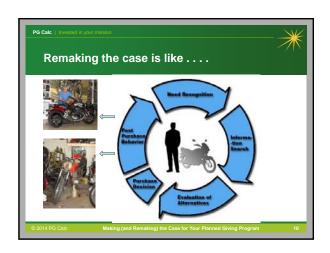

| Year Gift Type        | GREN | Account #1   | Tot Gift Amount       | Market Value                   | Projected Value | rien                   | ren         |
|-----------------------|------|--------------|-----------------------|--------------------------------|-----------------|------------------------|-------------|
| Auburn Society (ALI)  | 1    | 1.000000     | 1 2 1 1 1 1 1 1 1 1 1 | 11.71.0117.02.11               | 25/20/18/5/20   | 17.7                   | 1100000     |
| 12(4/2016 - 12/3/201) |      |              |                       |                                |                 |                        |             |
| BEQ                   |      |              | \$10,000.00           | NA.