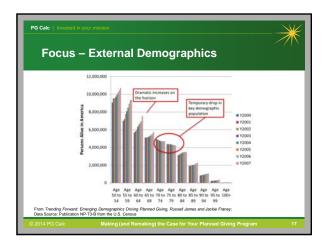

| Year Gift Type        | GREN | Account #1   | Tot Gift Amount       | Market Value                   | Projected Value | rien                   | ren         |
|-----------------------|------|--------------|-----------------------|--------------------------------|-----------------|------------------------|-------------|
| Auburn Society (ALI)  | 1    | 1.000000     | 1 2 1 1 1 1 1 1 1 1 1 | 11.71.0117.02.11               | 25/20/18/5/20   | 17.7                   | 1100000     |
| 12(4/2016 - 12/3/201) |      |              |                       |                                |                 |                        |             |
| BEQ                   |      |              | \$10,000.00           | NA.                            | \$5,000