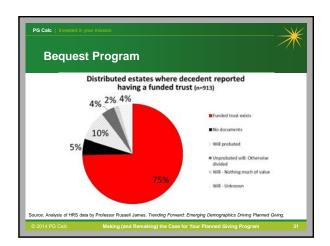

| Year Gift Type        | GREN | Account #1   | Tot Gift Amount       | Market Value                   | Projected Value | rien                   | ren         |
|-----------------------|------|--------------|-----------------------|--------------------------------|-----------------|------------------------|-------------|
| Auburn Society (ALI)  | 1    | 1.000000     | 1 2 1 1 1 1 1 1 1 1 1 | 11.71.0117.02.11               | 25/20/18/5/20   | 17.7                   | 1100000     |
| 12(4/2016 - 12/3/201) |      |              |                       |                                |                 |                        |             |
| BEQ                   |      |              | \$10,000.00           | NA.                            | \$5,000.00      | \$4,573.72             | \$4,191.02  |
| BEQ                   | 17   |              | \$1.00                | NAIA                           | \$0.00          | 90.00                  | \$0.00      |
| 860                   | 18   |              | \$78,000.00           | N/A                            | \$79,000.00     | \$71,349.90            | \$65,379.95 |
|                       |      | BEQ 7xxxx    | \$86,001.00           | N/A                            | \$83,000.00     | \$75,923.69            | \$69,570.97 |
| 12/4/2016 - 13/3/2017 |      | Totals       | \$86,001,00           | MA                             | \$83,000.00     | \$75,923.69            | \$49,570.97 |
| 12/4/2019 - 12/3/2020 |      |              |                       |                                |                 |                        |             |
| 860                   | 2    |              | \$110,000.00          | N/A                            | \$110,000.00    | \$94,818.13            | \$81,967.68 |
|                       |      | SICIQ Totals | \$110,000.00          | 74/A                           | \$110,000.00    | \$14,818.13            | \$81,367.68 |
| 12/4/2019 - 12/3/2020 |      | Totale       | \$110,000.00          | NA                             | \$110,000.00    | \$94,018.13            | \$81,967.68 |
| 12/42020 - 12/02021   |      |              |                       |                                |                 |                        |             |
| 860                   |      |              | \$30,000.00           | 5674                           | \$22,500.00     | \$19,014.33            | \$16,121.27 |
|                       |      | 869 76689    | \$30,000.00           | N/A                            | \$22,500.00     | \$19,014.33            | \$16,121.27 |
| 12/4/2029 - 12/3/2021 |      | Totals       | \$30,008.00           | MA                             | \$22,500.00     | \$19,014.33            | \$16,121.27 |
| 12/4/2025 - 12/5/2026 |      |              |                       |                                |                 |                        |             |
| BEQ                   | 19   | alsc         | \$7,500.00            | N/A                            | \$7,500.00      | \$5,740.62             | \$4,416.64  |
|                       |      | SEQ 7668     | \$7,500.00            | NA                             | \$7,500.00      | \$5,740.62             | \$4,416.64  |
| 12/4/2025 - 12/3/2026 |      | Totals       | \$7,500.00            | NA                             | \$7,500.00      | \$6,748.62             | 54,416.84   |
| 12/42/27 - 12/20/20   |      |              |                       |                                |                 |                        |             |
| 860                   | 16   |              | 950,000.00            | NA                             | \$60,000.00     | \$30,754.71            | \$27,224.00 |
|                       |      | REQ Treats   | \$50,000.00           | N/A                            | \$50,000.00     | \$36,784.71            | 827,224.00  |
| 12/4/2027 - 12/3/2021 | k.   | Totals       | \$50,000.00           | NA                             | \$50,000.00     | \$36,794.71            | \$27,224.00 |
| Authurn Society (AUE) |      |              | Total Gift Amount:    |                                | \$295,501.00    |                        |             |
|                       |      |              |                       | Total Market Value:            |                 | 8273 000 00            |             |
|                       |      |              |                       | Total Project                  | red Value:      | \$273,000<br>\$232,281 |             |
|                       |      |              |                       |                                | Value & 4%      | \$199,300              |             |
|                       |      |              |                       |                                |                 |                        |             |
| Grand Total           |      |              | Total Grt Amount.     |                                | \$285,501.00    |                        |             |
|                       |      |              |                       | <b>Total Market</b>            |                 |                        | N/A         |
|                       |      |              |                       | Total Project<br>Total Present |                 | \$273,000<br>\$232,281 |             |
|                       |      |              |                       |                                | Value @ 4%      | \$199,300              |             |