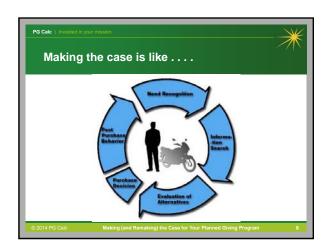

| Year Gift Type        | GREN | Account #1   | Tot Gift Amount       | Market Value                   | Projected Value | rien                   | ren         |
|-----------------------|------|--------------|-----------------------|--------------------------------|-----------------|------------------------|-------------|
| Auburn Society (ALI)  | 1    | 1.000000     | 1 2 1 1 1 1 1 1 1 1 1 | 11.71.0117.02.11               | 25/20/18/5/20   | 17.7                   | 1100000     |
| 12(4/2016 - 12/3/201) |      |              |                       |                                |                 |                        |             |
| BEQ                   |      |              | \$10,000.00           | NA.