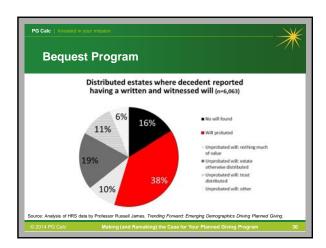

| Year Gift Type        | GREN | Account #1   | Tot Gift Amount       | Market Value                   | Projected Value | rien                   | ren         |
|-----------------------|------|--------------|-----------------------|--------------------------------|-----------------|------------------------|-------------|
| Auburn Society (ALI)  | 1    | 1.000000     | 1 2 1 1 1 1 1 1 1 1 1 | 11.71.0117.02.11               | 25/20/18/5/20   | 17.7                   | 1100000     |
| 12(4/2016 - 12/3/201) |      |              |                       |                                |                 |                        |             |
| BEQ                   |      |              | \$10,000.00           | NA.                            | \$5,000.00      | \$4,573.72