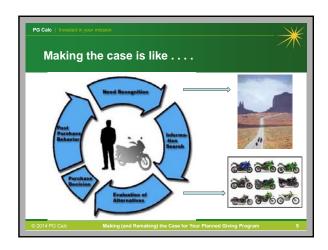

| Year Gift Type        | GREN | Account #1   | Tot Gift Amount       | Market Value                   | Projected Value | rien                   | ren         |
|-----------------------|------|--------------|-----------------------|--------------------------------|-----------------|------------------------|-------------|
| Auburn Society (ALI)  | 1    | 1.000000     | 1 2 1 1 1 1 1 1 1 1 1 | 11.71.0117.02.11               | 25/20/18/5/20   | 17.7                   | 1100000     |
| 12(4/2016 - 12/3/201) |      |              |                       |                                |                 |                        |             |
| BEQ                   |      |              | \$10,000.00           | NA.