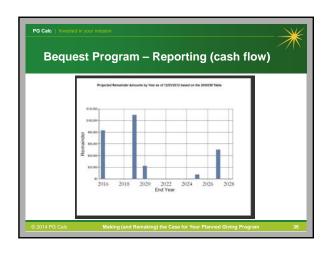

| Year Gift Type        | GREN | Account #1   | Tot Gift Amount       | Market Value                   | Projected Value | rien                   | ren         |
|-----------------------|------|--------------|-----------------------|--------------------------------|-----------------|------------------------|-------------|
| Auburn Society (ALI)  | 1    | 1.000000     | 1 2 1 1 1 1 1 1 1 1 1 | 11.71.0117.02.11               | 25/20/18/5/20   | 17.7                   | 1100000     |
| 12(4/2016 - 12/3/201) |      |              |                       |                                |                 |                        |             |
| BEQ                   |      |              | \$10,000.00           | NA.                            | \$5,000.00      | \$4,573.72             | \$4,191.02  |
| BEQ                   | 17   |              | \$1.00                | NAIA                           | \$0.00          | 90.00                  | \$0.00      |
| 860                   | 18   |              | \$78,000.00           | N/A                            | \$79,000.00     | \$71,349.90            | \$65,379.95 |
|                       |      | BEQ 7xxxx    | \$86,001.00           | N/A                            | \$83,000.00     | \$75,923.69            | \$69,570.97 |
| 12/4/2016 - 13/3/2017 |      | Totals       | \$86,001,00           | MA                             | \$83,000.00     | \$75,923.69            | \$49,570.97 |
| 12/4/2019 - 12/3/2020 |      |              |                       |                                |                 |                        |             |
| 860                   | 2    |              | \$110,000.00          | N/A                            | \$110,000.00    | \$94,818.13            | \$81,967.68 |
|                       |      | SICIQ Totals | \$110,000.00          | 74/A                           | \$110,000.00    | \$14,818.13            | \$81,367.68 |
| 12/4/2019 - 12/3/2020 |      | Totale       | \$110,000.00          | NA                             | \$110,000.00    | \$94,018.13            | \$81,967.68 |
| 12/42020 - 12/02021   |      |              |                       |                                |                 |                        |             |
| 860                   |      |              | \$30,000.00           | 5674                           | \$22,500.00     | \$19,014.33            | \$16,121.27 |
|                       |      | 869 76689    | \$30,000.00           | N/A                            | \$22,500.00     | \$19,014.33            | \$16,121.27 |
| 12/4/2029 - 12/3/2021 |      | Totals       | \$30,008.00           | MA                             | \$22,500.00     | \$19,014.33            | \$16,121.27 |
| 12/4/2025 - 12/5/2026 |      |              |                       |                                |                 |                        |             |
| BEQ                   | 19   | alsc         | \$7,500.00            | N/A                            | \$7,500.00      | \$5,740.62             | \$4,416.64  |
|                       |      | SEQ 7668     | \$7,500.00            | NA                             | \$7,500.00      | \$5,740.62             | \$4,416.64  |
| 12/4/2025 - 12/3/2026 |      | Totals       | \$7,500.00            | NA                             | \$7,500.00      | \$6,748.62             | 54,416.84   |
| 12/42/27 - 12/20/20   |      |              |                       |                                |                 |                        |             |
| 860                   | 16   |              | 950,000.00            | NA                             | \$60,000.00     | \$30,754.71            | \$27,224.00 |
|                       |      | REQ Treats   | \$50,000.00           | N/A                            | \$50,000.00     | \$36,784.71            | 827,224.00  |
| 12/4/2027 - 12/3/2021 | k.   | Totals       | \$50,000.00           | NA                             | \$50,000.00     | \$36,794.71            | \$27,224.00 |
| Authurn Society (AUE) |      |              | Total Gift Amount:    |                                | \$295,501.00    |                        |             |
|                       |      |              |                       | Total Market Value:            |                 | 8273 000 00            |             |
|                       |      |              |                       | Total Project                  | red Value:      | \$273,000<br>\$232,281 |             |
|                       |      |              |                       |                                | Value & 4%      | \$199,300              |             |
|                       |      |              |                       |                                |                 |                        |             |
| Grand Total           |      |              | Total Grt Amount.     |                                | \$285,501.00    |                        |             |
|                       |      |              |                       | <b>Total Market</b>            |                 |                        | N/A         |
|                       |      |              |                       | Total Project<br>Total Present |                 | \$273,000<br>\$232,281 |             |
|                       |      |              |                       |                                | Value @ 4%      | \$199,300              |             |