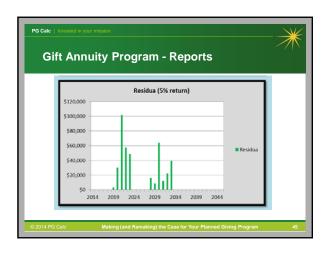

|              |                       |                                |                 |                        |             |
| Grand Total           |      |              | Total Grt Amount.     |                                | \$285,501.00    |                        |             |
|                       |      |              |                       | <b>Total Market</b>            |                 |                        | N/A         |
|                       |      |              |                       | Total Project<br>Total Present |                 | \$273,000<br>\$232,281 |             |
|                       |      |              |                       |                                | Value @ 4%      | \$199,300              |             |