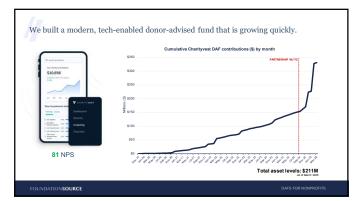

2,200 private foundations fund accounts ~1,900 nonprofits • National footprint                                                                                                         |          |
| 150+ financial institutions     \$26+ billion in foundation assets     acked by private equity firm GTCR                                                                                |          |
|                                                                                                                                                                                         |          |
| **All metrics as of 120 FOUNDATION <b>SOURCE</b> DASS FOR NONPRO                                                                                                                        |          |

























|                                             |                                                 | _ |  |  |  |
|---------------------------------------------|-------------------------------------------------|---|--|--|--|
|                                             |                                                 |   |  |  |  |
| Q&A and Next steps                          |                                                 |   |  |  |  |
| Dave Seeber<br>dseeber@foundationsource.com |                                                 |   |  |  |  |
|                                             |                                                 |   |  |  |  |
|                                             | FOUNDATION <b>SOURCE</b> Your Partner in Giving |   |  |  |  |
|