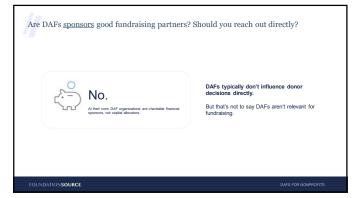

ivate foundations fund accounts ~1,900 nonprofits • National footprint                                                                                                         |          |
| 150+ financial institutions     \$26+ billion in foundation assets     acked by private equity firm GTCR                                                                                |          |
|                                                                                                                                                                                         |          |
| **All metrics as of 120 FOUNDATION <b>SOURCE</b> DASS FOR NONPRO                                                                                                                        |          |

























|                                             |                                                 | _ |  |  |  |
|---------------------------------------------|-------------------------------------------------|---|--|--|--|
|                                             |                                                 |   |  |  |  |
| Q&A and Next steps                          |                                                 |   |  |  |  |
| Dave Seeber<br>dseeber@foundationsource.com |                                                 |   |  |  |  |
|                                             |                                                 |   |  |  |  |
|                                             | FOUNDATION <b>SOURCE</b> Your Partner in Giving |   |  |  |  |
|