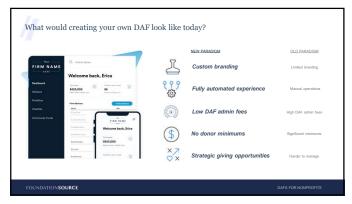

| 7///7///7                                                                                                                                                                               |          |
|-----------------------------------------------------------------------------------------------------------------------------------------------------------------------------------------|----------|
| w) (v) )<br>Infinitalialia                                                                                                                                                              |          |
| W. W. M. O. S. S. W. A. B. O. DAF D                                                                                                                                                     |          |
| Why Would My Organization Want Its Own DAF Program?  unpacking dafs for nonprofits — issues and opportunities                                                                           |          |
|                                                                                                                                                                                         |          |
|                                                                                                                                                                                         |          |
| FOUNDATION <b>SOURC</b><br>Your Partner in Giv                                                                                                                                          |          |
| Copyright 00005 Foundation Source Philaderopic Sorrian, Inc. At rights in                                                                                                               | stativad |
| 1                                                                                                                                                                                       |          |
|                                                                                                                                                                                         |          |
|                                                                                                                                                                                         |          |
|                                                                                                                                                                                         |          |
|                                                                                                                                                                                         |          |
| Today's conversation aims to equip you on the future of DAFs.                                                                                                                           |          |
| Objective: highlight when/where/how you might want to operate your own DAF program.                                                                                                     |          |
| Agenda     Introduction to Foundation Source / Charityvest                                                                                                                              |          |
| Trends in DAFs and fundraising: why this matters     Getting feater on DAFs     Today's DAF landscape: traditional DAFs + existing operating nonprofit DAFs                             |          |
| Loays U.Ar. almoscape: tratitional UAFs + existing operating nonprofit UAFs     Why create your own DAF?     What would creating your own DAF look like?                                |          |
| Julice worth the squeeze? Operational considerations.     Getting started: testing if it's right for your organization                                                                  |          |
| We'll leave plenty of time for questions!                                                                                                                                               |          |
| FOUNDATION SOURCE DAYS FOR NOMPRO                                                                                                                                                       | ents     |
| 2                                                                                                                                                                                       |          |
|                                                                                                                                                                                         |          |
|                                                                                                                                                                                         |          |
|                                                                                                                                                                                         |          |
|                                                                                                                                                                                         |          |
| <b>//</b>                                                                                                                                                                               | -        |
| Foundation Source is the leading provider -private foundations -90,000+ grants processed annually                                                                                       |          |
| of philanthropic -donor-advised funds -70,000+ planned gifts administered annually solutions.   -donor-advised funds -70,000+ planned gifts administered annually -20,000 donor-advised |          |
| ~2,200 private foundations fund accounts ~1,900 nonprofits • National footprint                                                                                                         |          |
| 150+ financial institutions     \$26+ billion in foundation assets     acked by private equity firm GTCR                                                                                |          |
|                                                                                                                                                                                         |          |
| **All metrics as of 120 FOUNDATION <b>SOURCE</b> DASS FOR NONPRO                                                                                                                        |          |