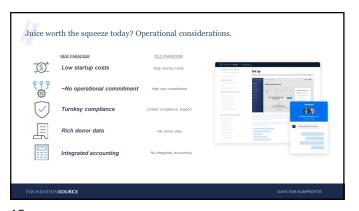

| 7///7///7                                                                                                                                                                               |          |
|-----------------------------------------------------------------------------------------------------------------------------------------------------------------------------------------|----------|
| w) (v) )<br>Infinitalialia                                                                                                                                                              |          |
| W. W. M. O. S. S. W. A. B. O. DAF D                                                                                                                                                     |          |
| Why Would My Organization Want Its Own DAF Program?  unpacking dafs for nonprofits — issues and opportunities                                                                           |          |
|                                                                                                                                                                                         |          |
|                                                                                                                                                                                         |          |
| FOUNDATION <b>SOURC</b><br>Your Partner in Giv                                                                                                                                          |          |
| Copyright 00005 Foundation Source Philaderopic Sorrian, Inc. At rights in                                                                                                               | stativad |
| 1                                                                                                                                                                                       |          |
|                                                                                                                                                                                         |          |
|                                                                                                                                                                                         |          |
|                                                                                                                                                                                         |          |
|                                                                                                                                                                                         |          |
| Today's conversation aims to equip you on the future of DAFs.                                                                                                                           |          |
| Objective: highlight when/where/how you might want to operate your own DAF program.                                                                                                     |          |
| Agenda     Introduction to Foundation Source / Charityvest                                                                                                                              |          |
| Trends in DAFs and fundraising: why this matters     Getting feater on DAFs     Today's DAF landscape: traditional DAFs + existing operating nonprofit DAFs                             |          |
| Loays U.Ar. almoscape: tratitional UAFs + existing operating nonprofit UAFs     Why create your own DAF?     What would creating your own DAF look like?                                |          |
| Julice worth the squeeze? Operational considerations.     Getting started: testing if it's right for your organization                                                                  |          |
| We'll leave plenty of time for questions!                                                                                                                                               |          |
| FOUNDATION SOURCE DAYS FOR NOMPRO                                                                                                                                                       | ents     |
| 2                                                                                                                                                                                       |          |
|                                                                                                                                                                                         |          |
|                                                                                                                                                                                         |          |
|                                                                                                                                                                                         |          |
|                                                                                                                                                                                         |          |
| <b>//</b>                                                                                                                                                                               | -        |
| Foundation Source is the leading provider -private foundations -90,000+ grants processed annually                                                                                       |          |
| of philanthropic -donor-advised funds -70,000+ planned gifts administered annually solutions.   -donor-advised funds -70,000+ planned gifts administered annually -20,000 donor-advised |          |
| ~2,200 private foundations fund accounts ~1,900 nonprofits • National footprint                                                                                                         |          |
| 150+ financial institutions     \$26+ billion in foundation assets     acked by private equity firm GTCR                                                                                |          |
|                                                                                                                                                                                         |          |
| **All metrics as of 120 FOUNDATION <b>SOURCE</b> DASS FOR NONPRO                                                                                                                        |          |