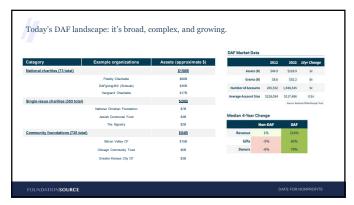

private foundations fund accounts ~1,900 nonprofits • National footprint                                                                                                         |          |
| 150+ financial institutions     \$26+ billion in foundation assets     acked by private equity firm GTCR                                                                                |          |
|                                                                                                                                                                                         |          |
| **All metrics as of 120 FOUNDATION <b>SOURCE</b> DASS FOR NONPRO                                                                                                                        |          |

























|                                             |                                                 | _ |  |  |  |
|---------------------------------------------|-------------------------------------------------|---|--|--|--|
|                                             |                                                 |   |  |  |  |
| Q&A and Next steps                          |                                                 |   |  |  |  |
| Dave Seeber<br>dseeber@foundationsource.com |                                                 |   |  |  |  |
|                                             |                                                 |   |  |  |  |
|                                             | FOUNDATION <b>SOURCE</b> Your Partner in Giving |   |  |  |  |
|