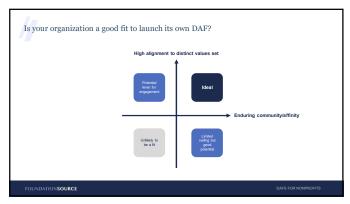

| 7///7///7                                                                                                                                                                               |          |
|-----------------------------------------------------------------------------------------------------------------------------------------------------------------------------------------|----------|
| w) (v) )<br>Infinitalialia                                                                                                                                                              |          |
| W. W. M. O. S. S. W. A. B. O. DAF D                                                                                                                                                     |          |
| Why Would My Organization Want Its Own DAF Program?  unpacking dafs for nonprofits — issues and opportunities                                                                           |          |
|                                                                                                                                                                                         |          |
|                                                                                                                                                                                         |          |
| FOUNDATION <b>SOURC</b><br>Your Partner in Giv                                                                                                                                          |          |
| Copyright 00005 Foundation Source Philaderopic Sorrian, Inc. At rights in                                                                                                               | stativad |
| 1                                                                                                                                                                                       |          |
|                                                                                                                                                                                         |          |
|                                                                                                                                                                                         |          |
|                                                                                                                                                                                         |          |
|                                                                                                                                                                                         |          |
| Today's conversation aims to equip you on the future of DAFs.                                                                                                                           |          |
| Objective: highlight when/where/how you might want to operate your own DAF program.                                                                                                     |          |
| Agenda     Introduction to Foundation Source / Charityvest                                                                                                                              |          |
| Trends in DAFs and fundraising: why this matters     Getting feater on DAFs     Today's DAF landscape: traditional DAFs + existing operating nonprofit DAFs                             |          |
| Loays U.Ar. almoscape: tratitional UAFs + existing operating nonprofit UAFs     Why create your own DAF?     What would creating your own DAF look like?                                |          |
| Julice worth the squeeze? Operational considerations.     Getting started: testing if it's right for your organization                                                                  |          |
| We'll leave plenty of time for questions!                                                                                                                                               |          |
| FOUNDATION SOURCE DAYS FOR NOMPRO                                                                                                                                                       | ents     |
| 2                                                                                                                                                                                       |          |
|                                                                                                                                                                                         |          |
|                                                                                                                                                                                         |          |
|                                                                                                                                                                                         |          |
|                                                                                                                                                                                         |          |
| <b>//</b>                                                                                                                                                                               | -        |
| Foundation Source is the leading provider -private foundations -90,000+ grants processed annually                                                                                       |          |
| of philanthropic -donor-advised funds -70,000+ planned gifts administered annually solutions.   -donor-advised funds -70,000+ planned gifts administered annually -20,000 donor-advised |          |
| ~2,200 private foundations fund accounts ~1,900 nonprofits • National footprint                                                                                                         |          |
| 150+ financial institutions     \$26+ billion in foundation assets     acked by private equity firm GTCR                                                                                |          |
|                                                                                                                                                                                         |          |
| **All metrics as of 120 FOUNDATION <b>SOURCE</b> DASS FOR NONPRO                                                                                                                        |          |