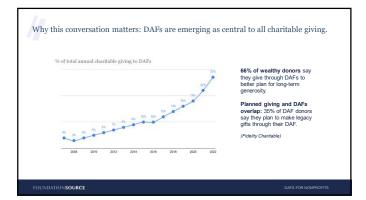

200 private foundations fund accounts ~1,900 nonprofits • National footprint                                                                                                         |          |
| 150+ financial institutions     \$26+ billion in foundation assets     acked by private equity firm GTCR                                                                                |          |
|                                                                                                                                                                                         |          |
| **All metrics as of 120 FOUNDATION <b>SOURCE</b> DASS FOR NONPRO                                                                                                                        |          |

























|                                             |                                                 | _ |  |  |  |
|---------------------------------------------|-------------------------------------------------|---|--|--|--|
|                                             |                                                 |   |  |  |  |
| Q&A and Next steps                          |                                                 |   |  |  |  |
| Dave Seeber<br>dseeber@foundationsource.com |                                                 |   |  |  |  |
|                                             |                                                 |   |  |  |  |
|                                             | FOUNDATION <b>SOURCE</b> Your Partner in Giving |   |  |  |  |
|