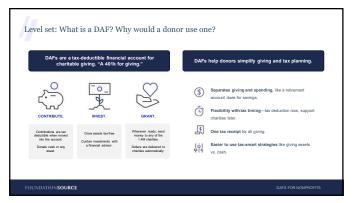

0 private foundations fund accounts ~1,900 nonprofits • National footprint                                                                                                         |          |
| 150+ financial institutions     \$26+ billion in foundation assets     acked by private equity firm GTCR                                                                                |          |
|                                                                                                                                                                                         |          |
| **All metrics as of 120 FOUNDATION <b>SOURCE</b> DASS FOR NONPRO                                                                                                                        |          |

























|                                             |                                                 | _ |  |  |  |
|---------------------------------------------|-------------------------------------------------|---|--|--|--|
|                                             |                                                 |   |  |  |  |
| Q&A and Next steps                          |                                                 |   |  |  |  |
| Dave Seeber<br>dseeber@foundationsource.com |                                                 |   |  |  |  |
|                                             |                                                 |   |  |  |  |
|                                             | FOUNDATION <b>SOURCE</b> Your Partner in Giving |   |  |  |  |
|