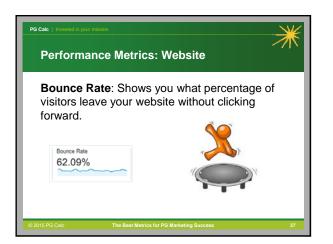

## PG Calc The Best Metrics for Measuring **Planned Gift Marketing Success** Date: October 29, 2015 1:00 – 2:30 Eastern Time Time: Presenter:



Andrew Palmer Director of Marketing Services PG Calc

















































































## Performance Metrics: Social Media Performance Metrics: Social Media Facebook: Engagement and comments Kitter: Retweets LinkedIn: Comments, likes, and shares Video Channels: Views



























| Perfor                       | mance Metrics: W                                                                                                                                                                                                                                                                                                                                                                                                                                                                                                                                                                                                                                                                                    | ebsi        | te                            |      |  |
|--------------------------