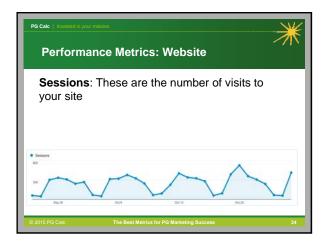

## PG Calc The Best Metrics for Measuring **Planned Gift Marketing Success** Date: October 29, 2015 1:00 – 2:30 Eastern Time Time: Presenter:



Andrew Palmer Director of Marketing Services PG Calc

















































































## Performance Metrics: Social Media Performance Metrics: Social Media Facebook: Engagement and comments Kitter: Retweets LinkedIn: Comments, likes, and shares Video Channels: Views



























| Perfor                       | mance Metrics: W                                                                                                                                                                                                                                                                                                                                                                                                                                                                                                                                                                                                                                                                                    | ebsi        | te                            |      |  |
|----------------