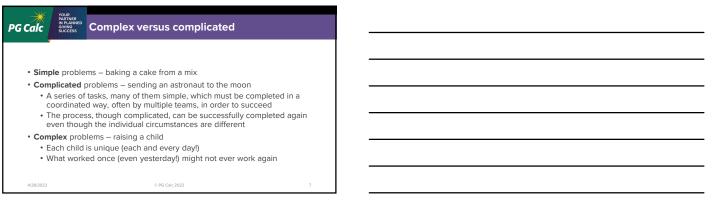

## PG Calc Street Complex versus complicated

Planned gifts involve two phases, one complex and another complicated  $\bullet$  Complex work – cultivating, soliciting, and negotiating the gift

- Each gift is unique, what worked last time might not work this time
- Experience with previous gifts is valuable, but not sufficient • Complicated work – processing, recording, and administering the gift
  - Though no two gifts are alike, good procedures and processes help avoid errors
  - · Multiple teams are involved and must work in coordination
  - Unanticipated difficulties are frequent